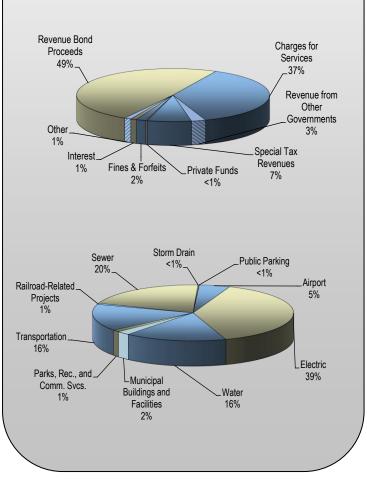

### **CIP REVENUES AND EXPENDITURES**

| Five Year CIP Revenues                      |               |
|---------------------------------------------|---------------|
| Revenue Bond Proceeds                       | 463,102,000   |
| Charges for Services                        | 351,871,134   |
| Revenue from Other Governments              | 22,637,800    |
| Special Tax Revenues                        | 69,546,501    |
| Private Funds                               | 2,304,533     |
| Fines & Forfeits                            | 15,730,000    |
| Interest                                    | 9,376,000     |
| Other                                       | 10,774,837    |
| Less: Amounts not Available for Current CIP | (496,898,189) |
|                                             | 448,444,616   |

| Five Year CIP Expenditures                |             |  |
|-------------------------------------------|-------------|--|
| Sewer                                     | 90,475,000  |  |
| Electric                                  | 174,038,000 |  |
| Water                                     | 73,472,000  |  |
| Transportation                            | 69,310,000  |  |
| Railroad-Related Projects                 | 3,142,100   |  |
| Airport                                   | 22,140,000  |  |
| Municipal Buildings and Facilities        | 9,505,500   |  |
| Parks, Recreation, and Community Services | 5,362,016   |  |
| Storm Drain                               | 750,000     |  |
| Public Parking                            | 250,000     |  |
| Refuse                                    | -           |  |
|                                           | 448,444,616 |  |