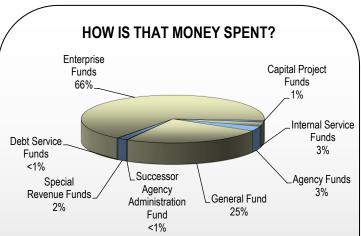

### INTRODUCTION TO THE ANNUAL BUDGET

The City of Riverside's annual budget is a key communication tool, which illustrates to the public the City's strategic direction, sources of funding, and types of expenditures. This document seeks to distill the budget document into a useful set of tables, charts, and diagrams for the use of the general public. The City's total combined annual budget for fiscal year 2013/14 is **\$894,182,525**.