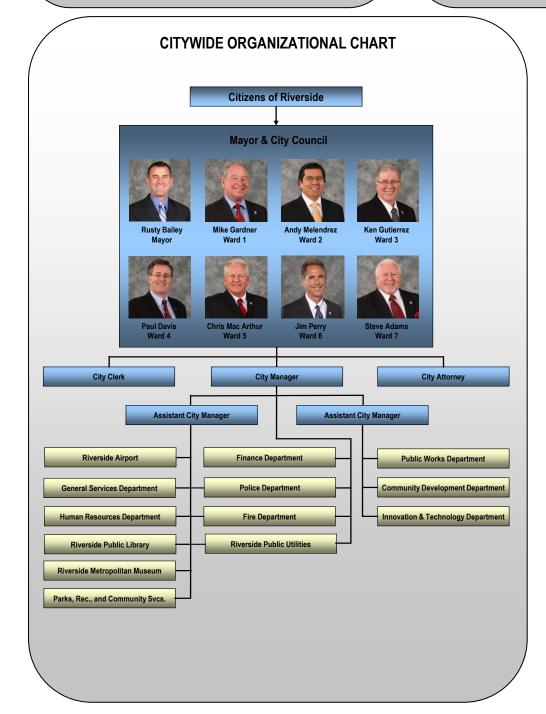

fiscal year 2013/14. The remaining four years reflect staff's recommended priorities for the future and are reviewed and revised annually by the City Council.

### **CITY PROFILE**

| Population                              | 311,955 |
|-----------------------------------------|---------|
| Area in Square Miles                    | 81.44   |
| Number of Fire Stations                 | 14      |
| Number of Police Stations & Storefronts | 7       |
| Number of Sworn Police Officers         | 360     |
| Number of Libraries                     | 8       |
| Number of Parks                         | 59      |
| Number of Electric Meters               | 107,321 |
| Number of Water Meters                  | 64,367  |
|                                         |         |

# CITY COUNCIL WARDS