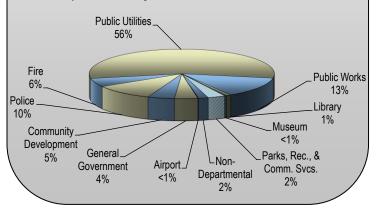

### WHAT IS THE GENERAL FUND?

The General Fund provides core City services including police, fire, parks, recreation, libraries, and street maintenance. Riverside Public Utilities, the Riverside Airport, and other "business enterprises" of the City with their own distinct revenue sources are accounted for in other Funds. The General Fund is primarily supported by tax revenues, fees, and charges that are collected within the City of Riverside. Therefore, most core City services are budgeted in the General Fund; and it is here that you can see the greatest impact that your tax dollars and fees paid to the City have on providing services to the citizens of the City of Riverside.

The fiscal year 2013/14 General Fund budget totals \$222.5 million. This amount also takes into account something called "Managed Savings", which is the estimated portion of the budget that will not be realized as actual expenditures. The fiscal year 2013/14 budget proposes to balance revenues and expenditures through the use of General Fund reserves while continuing to maintain a reserve balance of approximately \$36.5 million, in excess of the target of 15% of General Fund expenditures.