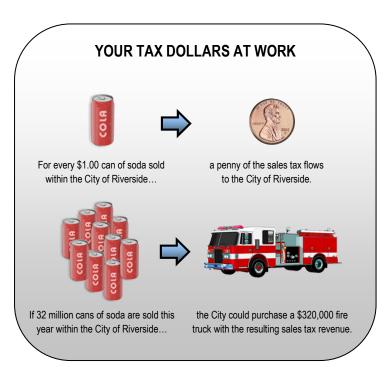

ees, and charges that are collected within the City of Riverside. Therefore, most core City services are budgeted in the General Fund; and it is here that you can see the greatest impact that your tax dollars and fees paid to the City have on providing services to the citizens of the City of Riverside.

The fiscal year 2013/14 General Fund budget totals \$222.5 million. This amount also takes into account something called "Managed Savings", which is the estimated portion of the budget that will not be realized as actual expenditures. The fiscal year 2013/14 budget proposes to balance revenues and expenditures through the use of General Fund reserves while continuing to maintain a reserve balance of approximately \$36.5 million, in excess of the target of 15% of General Fund expenditures.



### GENERAL FUND REVENUES AND EXPENDITURES

| •======================================                                                                                                                                                                                                                                                    |                                                                                                                                                                                                                                                                                    |
|---------------------------------------------------------------------------------------------------------------------------------------------------------------------------------------------