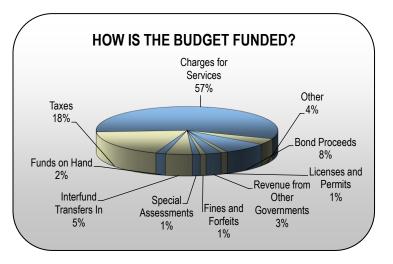

### INTRODUCTION TO THE ANNUAL BUDGET

The City of Riverside's annual budget is a key communication tool, which illustrates to the public the City's strategic direction, sources of funding, and types of expenditures. This document seeks to distill the budget document into a useful set of tables, charts, and diagrams for the use of the general public. The City's total combined annual budget for fiscal year 2013/14 is **\$894,182,525**.