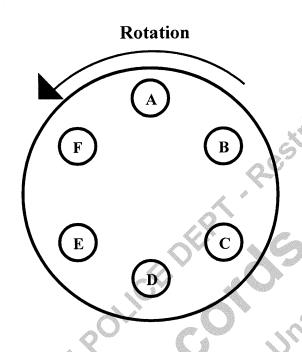

A. Empty

**B.** Live "R.P 38 SPL +P"

C. Empty

D. Fired "R.P 38 SPL" casing

E. Fired "R.P 38 SPL +P" casing

F. Fired "R.P 38 SPL +P" casing

BRAND NAME: Smith & Wesson CALIBER: .38 Special

SERIAL NO#: K852842 HAMMER POSITION: Forward

SAFETY POSITON: None

OTHER DESCRIPTION INFO: Possible blood over exterior of weapon, frame scratched/corroded

LOCATION FOUND (HOW FOUND): Between suspect and suspect vehicle

ADDITIONAL REMARKS: Rendered safe by Detective J. Brandt.