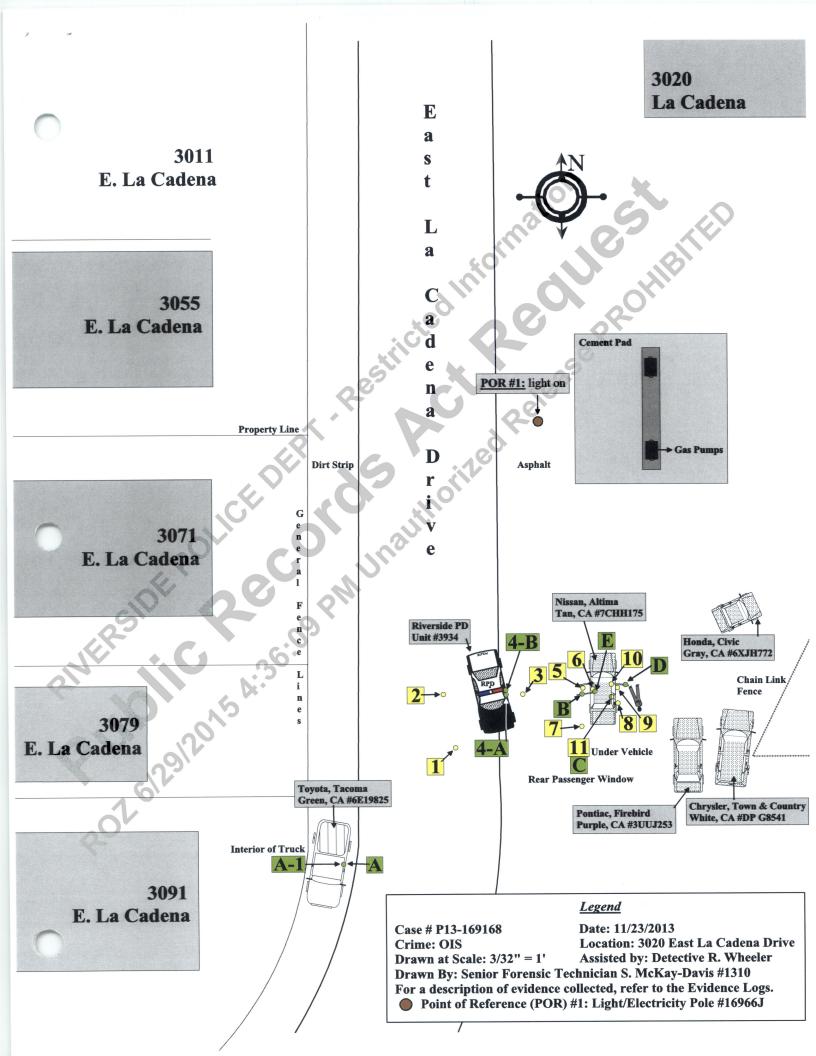

Narrative of Supplemental Report:

On 11/23/2013, I received a phone request from Sergeant B. Dailey to process the scene of an Officer Involved Shooting. At 0120 hours, I arrived at the scene. I received an incident brief from Sergeant M. Cash. I completed a digital video recording of the scene, Evidence Item #WM18. I took (420) digital photographs of the scene and evidence collected. I photographed and collected Evidence Items #WM01-WM03, WM05-WM11. Upon my arrival, the strike marks to RPD Unit #3934 were previously labeled Item #4. For consistency, I labeled the Strike Marks Evidence Items #WM04-A and WM04-B. I photographed Strike Marks #WM04-A, WM04-B, and A-E. Strike Marks #WM04-A, WM04-B, and A-E were not able to be probed. I conducted a search for projectiles. Projectile fragments were located inside green Toyota truck, CA #6E19825, Evidence Item #WM12. I measured the location of Suspect: Ramirez, Adolfo (DOB: 4/14/1976), assisted by Senior Forensic Technician L. Velin. Items #WM01-WM11 and Strike Marks #WM04-A, WM04-B, and A-E were measured by Tech. Velin and Det. R. Wheeler. Refer to the Evidence Logs, Photo Logs, Weapon Charting Form, and Scene Diagram. I processed Suspect: Ramirez assisted by Deputy Coroner D. Ferris. I took possession of Evidence Items #WM14-WM17 from Dep. Cor. Ferris. For processing purposes, I separated the following items:

LOCATION: 3020 EAST LA CADENA DRIVE P.O.R. # 4: BODY OF RAMIREZ, ADOLFO

TECHNICIAN: S. MCKAY-DAVIS DOB: 4/14/1976

| EVID<br>NUM | COLL<br>TIME | DESCRIPTION OF EVIDENCE                                                                                           | POR | N | S      | Е     | W     | HT   |
|-------------|--------------|-------------------------------------------------------------------------------------------------------------------|-----|---|--------|-------|-------|------|
| WM01        | 0657         | (1) "WINCHESTER 40 S&W"<br>FIRED CASING                                                                           | 1   |   | 72'6"  |       | 18'6" |      |
| WM02        | 0657         | (1) "WINCHESTER 40 S&W"<br>FIRED CASING                                                                           | 1   |   | 60'8"  |       | 21'2" |      |
| WM03        | 0655         | BLACK PLASTIC FRAGMENT                                                                                            | 1   |   | 60'8"  |       | 3'8"  |      |
| WM04-<br>A  | РНОТО        | STRIKE MARK TO RPD UNIT<br>#3934 EXTERIOR DRIVER DOOR                                                             | 1   |   | 60'8"  |       | 6'11" | 2'3" |
| WM04-<br>B  | РНОТО        | STRIKE MARK TO RPD UNIT<br>#3934 EXTERIOR DRIVER DOOR                                                             | 1   |   | 59'8"  |       | 6'11" | 3'1" |
| WM05        | 0654         | WHITE "IPHONE" WITH ATTACHED CAR CHARGER/CABLE, CRACKED SCREEN & BODY DAMAGE                                      | i   |   | 58'5"  | 7'6"  |       |      |
| M06         | 0653         | BLACK "KYOCERA" FLIP<br>CELLULAR PHONE,<br>SCRATCHED                                                              | 1   |   | 59'7"  | 11'9" |       |      |
| WM07        | 0653         | BLUE HAT WITH "CT" LOGO ON<br>FRONT                                                                               | 1   |   | 67'10" | 9'4"  |       |      |
| WM08        | 0632         | SMITH & WESSON 38 CALIBER<br>PISTOL REVOLVER MODEL 14-3<br>SERIAL # K852842 (POSSIBLE<br>BLOOD)                   | 1   |   | 62'9"  | 17'3" |       |      |
| WM08-       | 20           | (1) LIVE "R.P 38 SPL +P" ROUND<br>& (3) FIRED CASINGS (2- "R.P 38<br>SPL+P", 1- "R.P 38 SPL")- FROM<br>ITEM #WM08 |     |   |        |       |       |      |
| WM09        | 0645         | (2) POSSIBLE BLOOD SAMPLES,<br>(1) CONTROL SAMPLE & (1)<br>REAGENT SAMPLE (DISTILLED<br>WATER)                    | 1   |   | 59'3"  | 16'8" |       |      |
| WM10        | 0652         | BLACK "VERIZON SAMSUNG"<br>FLIP CELLULAR PHONE<br>(MISSING BACK COVER)                                            | 1   |   | 58'5   | 15'3" |       | ·    |
| WM11        | 0648         | CIGARETTE BUTT (POSSIBLE<br>BLOOD)                                                                                | 1   |   | 61'2"  | 15'3" |       |      |
| <b>112</b>  | 0817         | LEAD PROJECTILE FRAGMENTS                                                                                         | 2   |   |        |       |       |      |

TECHNICIAN: S. MCKAY-DAVIS DOB: 4/14/1976

| EVID   | COLL   | DESCRIPTION OF EVIDENCE      | POR | N  | S     | E     | W     | HT         |
|--------|--------|------------------------------|-----|----|-------|-------|-------|------------|
| NUM    | TIME   | DI ACIZ DI ACIZIC CELLUI AD  |     |    |       |       |       |            |
| WM13   | 0910   | BLACK PLASTIC CELLULAR       | 3   |    |       |       |       |            |
|        |        | PHONE BACK                   |     |    |       |       |       |            |
| WM14   | 0705   | (1) PAIR OF METAL            | 4   |    |       |       |       |            |
|        |        | HANDCUFFS                    |     |    |       |       |       |            |
|        |        | MISC. PROPERTY REMOVED       | A   |    |       |       |       |            |
|        |        | FROM POCKETS OF SUSPECT:     |     | w  | -0    |       |       |            |
|        |        | CA ID # RAMIREZ,             |     |    | 9     |       |       |            |
|        |        | ADOLFO), LIGHTERS, BOOK,     |     | 06 |       |       |       |            |
|        |        | GIFT CARD, LIP BALM,         |     |    |       |       |       |            |
| WM15   | 0709   | SUNGLASSES, WALL             | 4 . |    | ļ     |       |       |            |
|        |        | CHARGER/CABLE, MP3           |     |    |       |       |       |            |
|        |        | PLAYER, STEREO CABLE,        |     |    |       |       |       |            |
|        |        | PIECES OF                    |     |    |       |       |       |            |
| ,,     |        | NEWSPAPER/OBITUARY,          | 100 |    |       |       |       |            |
|        |        | UTILITIES STUB, 1" NAILS, Q- |     |    |       |       |       |            |
|        |        | TIPS                         |     |    |       |       |       |            |
|        |        | SMALL CLEAR PLASTIC          |     |    |       |       |       |            |
| WM15-  |        | SYRINGE & ORANGE CAP,        |     |    |       |       |       |            |
| A      |        | WITH POSSIBLE TRACE          |     |    |       |       |       |            |
|        |        | AMOUNT OF CLEAR LIQUID       |     |    |       |       |       |            |
| WM16   | 0819   | NAIL CLIPPINGS FROM HANDS    | 4   |    |       |       |       |            |
| WIVII  | 0013   | OF SUSPECT (POSSIBLE BLOOD)  | '   |    |       |       |       |            |
|        |        | GUN SHOT RESIDUE KIT-        |     |    | :     |       |       |            |
| WM17   | 0819   | COLLECTED FROM HANDS OF      | 4   |    |       |       |       |            |
|        |        | SUSPECT (POSSIBLE BLOOD)     |     |    |       |       |       |            |
| WM18   | 0916   | CD REPRODUCTION OF           | 1   |    |       |       |       |            |
| WIVIIO | 0710   | SCENE VIDEO- ORIGINAL        | 1   |    |       |       |       |            |
| A      | РНОТО  | STRIKE MARK- DRIVER SIDE,    | 1   |    | 96'7" |       | 38'6" | 3'1"       |
| A      | 111010 | REAR CABIN EXTERIOR PANEL    | 1   |    | 70 /  |       | 36.0  | <i>J</i> 1 |
| A 1    | РНОТО  | STRIKE MARK- DRIVER SIDE,    | 2   |    |       |       |       |            |
| A-1    | глото  | REAR CABIN INTERIOR WALL     | 2   |    |       |       |       |            |
| В      | РНОТО  | STRIKE MARK- REAR DRIVER     | 1   |    | 60'8" | 9'4"  |       | 3'7"       |
| D      | РПОТО  | SIDE WINDOW                  | 1   |    | 00 8  | 24    |       | 3 /        |
| С      | РНОТО  | STRIKE MARK- REAR            | 1   |    | 61'2  | 15'3  |       | 3'3        |
|        | PHOTO  | PASSENGER SIDE WINDOW        | 1   |    | 012   | 133   |       | د د        |
| D      | РНОТО  | STRIKEMARK- FRONT            | 1   |    | 57'5  | 19'1" |       | 2'10"      |
|        | 111010 | PASSENGER WINDOW             | 1   |    |       | 171   |       | 2 10       |