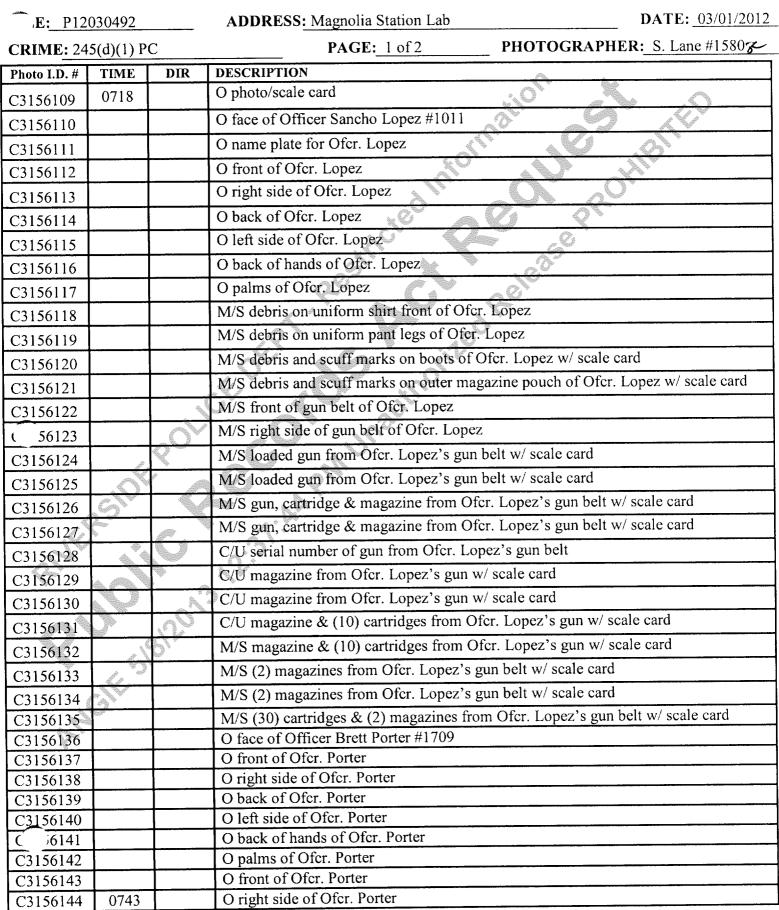

Detective Smith requested that I take photographs of Riverside Police Officer Sancho Lopez #1011 and chart his weapon. I began taking my photographs at approximately 0718 hours. I then charted and collected his department issued duty weapon and ammunition and labeled them evidence items SL01, SL01A and SL01B (see attached Weapon's Charting Form, Evidence Log and/ or Property Report for full item descriptions).

Detective Smith then requested that I take photographs of Riverside Police Officer Brett Porter #1709 and chart his weapon. I began taking my photographs at approximately 0740 hours. I then charted his department issued duty weapon and ammunition (see attached Weapon's Charting Form). Officer B. Porter retained his weapon and ammunition. I finished my assignment and placed evidence items SL01, SL01A and SL01B into my secured evidence locker at approximately 0755 hours.

### PHOTO-LOG RIVERSIDE POLICE DEPARTMENT

KEY=(C/U=Close-up) (M/S=Medium shot) (O=Overall shot) (R/S=Right side) (L/S=Left side)