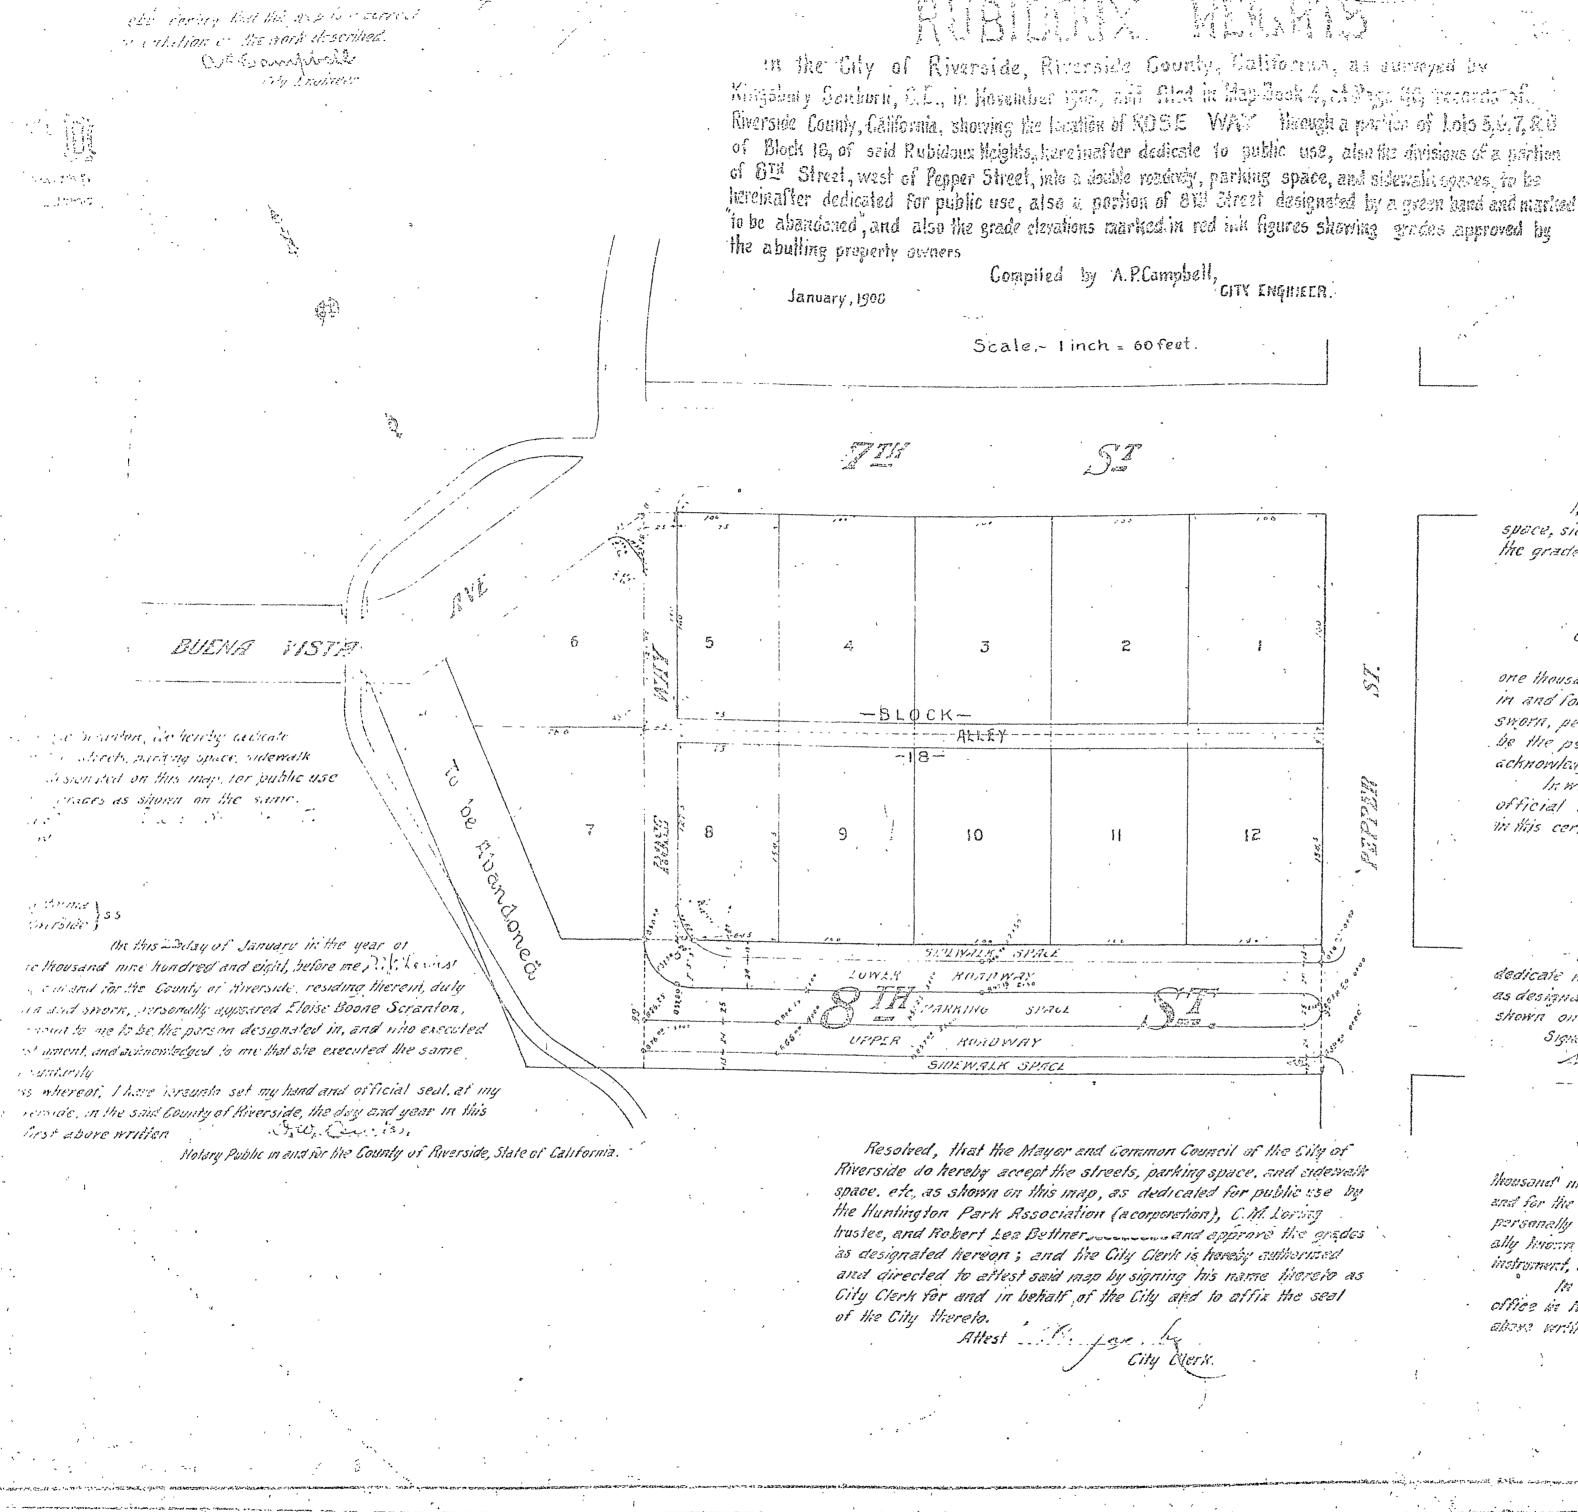

In withress thereof, I have set my hand and affixed my affected seal the day and year in this certificate fixed above profiled.

Holary Public in and for Riverside County, State of Califa Ala.

N

I, C.M. Loring, trustee, do hereby dedicate my pertion of the extrects, periodes, space, sidewath space, etc., as designated on this map, for public use and approve the grades as shown on the same.

Signed in presence of

State of California, ss

On this 312 day of January in the year of our term one thousand nine hundred and eight before me hot two two sand another public in and for the County of Riverside, residing therein, duly commissioned and sworn, personally appeared E.M. Loring, trustee, personally known to the to be the person designated in, and who executed the within instrument, and acknowledged to me that he executed the same freely and voluntarity.

dedicate my portion of the streets, parking space, sidewalk space, etc, as designated on this map for public use and approve the grands as shown on the same.

Signed lappesence of Reach Local Primary

Signed to presence of