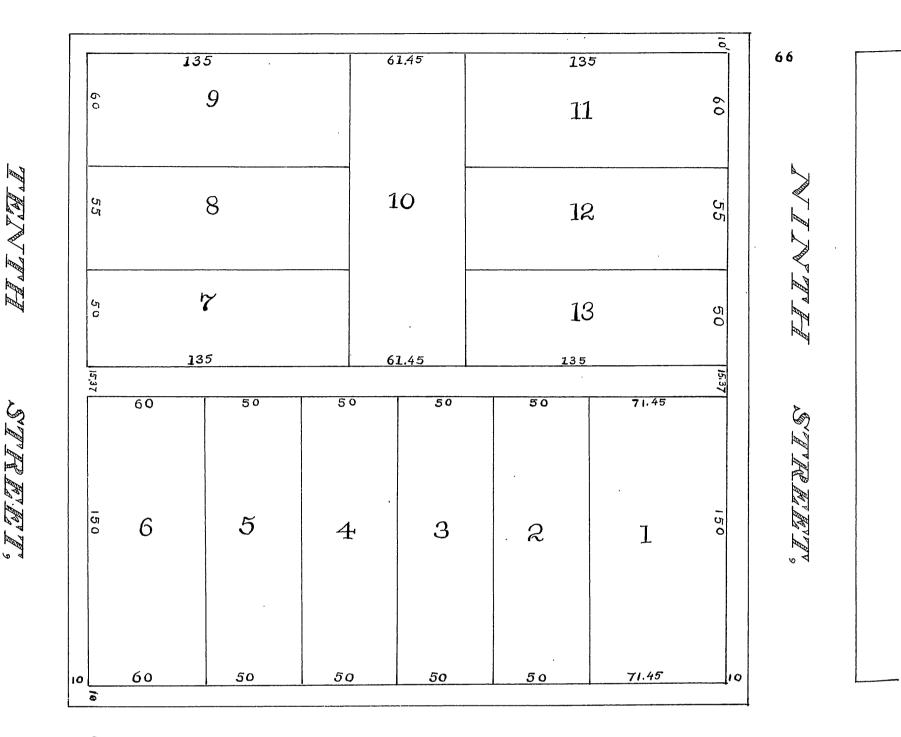

5/63 BOOK 5 M.M. DAVIS RE-SUB. S.B. C

16.

LOCUAST ASTREET,

66

WALNUT STREET,

1997年19月1日、1997年1月1日、1997年1日、1997年1日、1997年1日、1997年1日、1997年1日、1997年1日、1997年1日、1997年1日、1997年1日、1997年1日、1997年1日、1997年1日、1997年1日、1997年1日、1997年1日、1997年1日、1997年1日、1997年1日、1997年1日、1997年1日、1997年1日、1997年1日、1997年1日、1997年1日、1997年1日、1997年1日、1997年1日、1997年1日、1997年1日

1

66

35- P53

BLOCK 9. RANGE II. GOLDSWORTHY & HIGBLE'S Filed 5 at Request of M.M. Davis. SURVEY OF RIVERSIDE Book 5 of Maps, Page 53 San Bernardino County Californic Records San Bernardino County H. NEWMAN, C.E. OCT. 1887. SCALE 50'= / INCH Recorded at request of MM Wavis Oct 15# 1887 Legare Allen By WP Cave Neputy Slave S.B.CC 6Z M. M. DAVIS RE-SUB