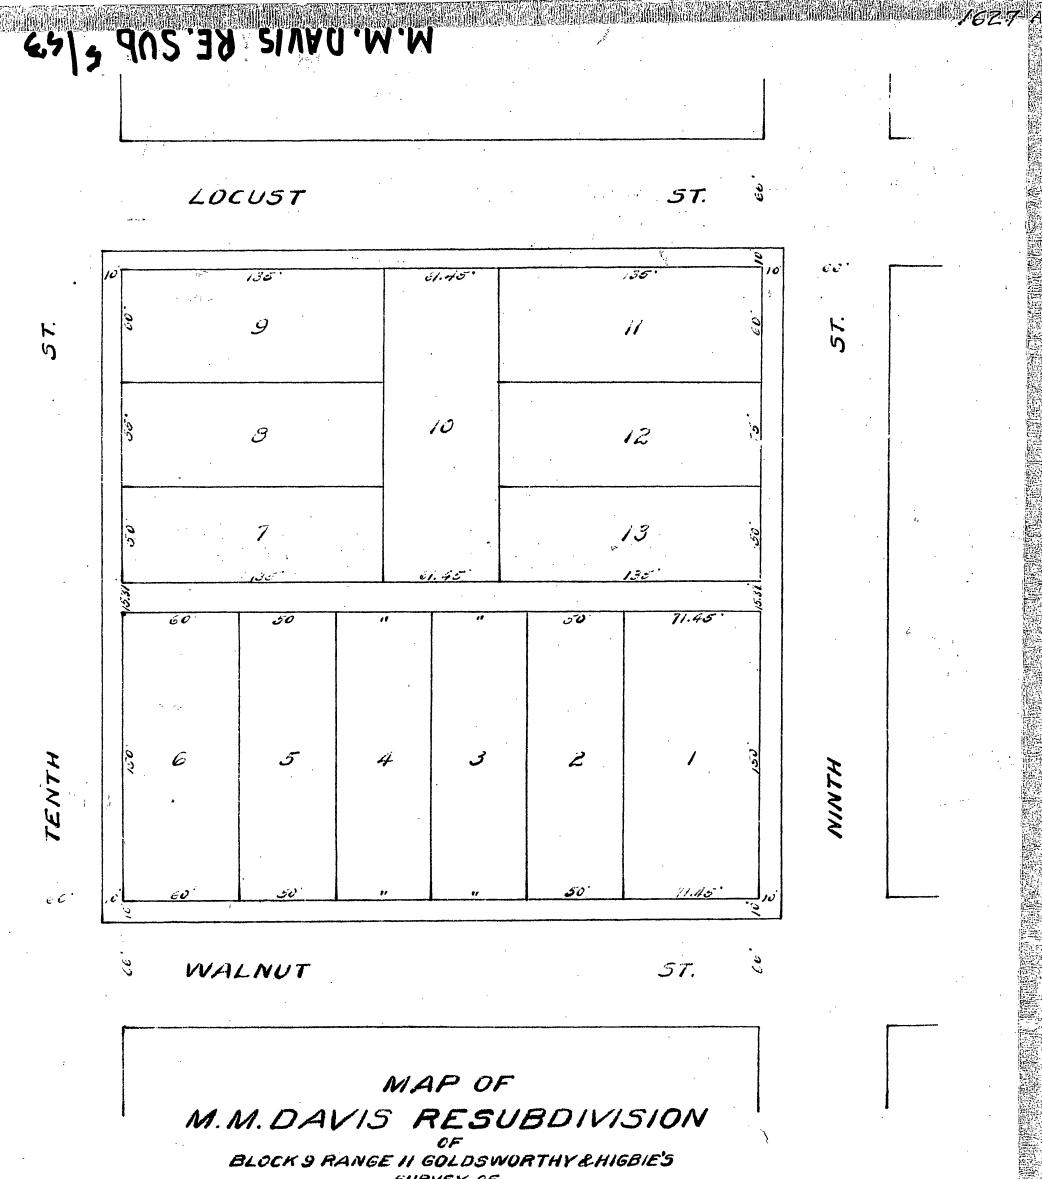

5/63 BOOK 5 M.M. DAVIS RE-SUB. S.B. C

16.

LOCUAST ASTREET,

66

WALNUT STREET,

1997年19月1日、1997年1月1日、1997年1日、1997年1日、1997年1日、1997年1日、1997年1日、1997年1日、1997年1日、1997年1日、1997年1日、1997年1日、1997年1日、1997年1日、1997年1日、1997年1日、1997年1日、1997年1日、1997年1日、1997年1日、1997年1日、1997年1日、1997年1日、1997年1日、1997年1日、1997年1日、1997年1日、1997年1日、1997年1日、1997年1日、1997年1日

1

66

35- P53

BLOCK 9. RANGE II. GOLDSWORTHY & HIGBLE'S Filed 5 at Request of M.M. Davis. SURVEY OF RIVERSIDE Book 5 of Maps, Page 53 San Bernardino County Californic Records San Bernardino County H. NEWMAN, C.E. OCT. 1887. SCALE 50'= / INCH Recorded at request of MM Wavis Oct 15# 1887 Legare Allen By WP Cave Neputy Slave S.B.CC 6Z M. M. DAVIS RE-SUB

Book 5. 199.53