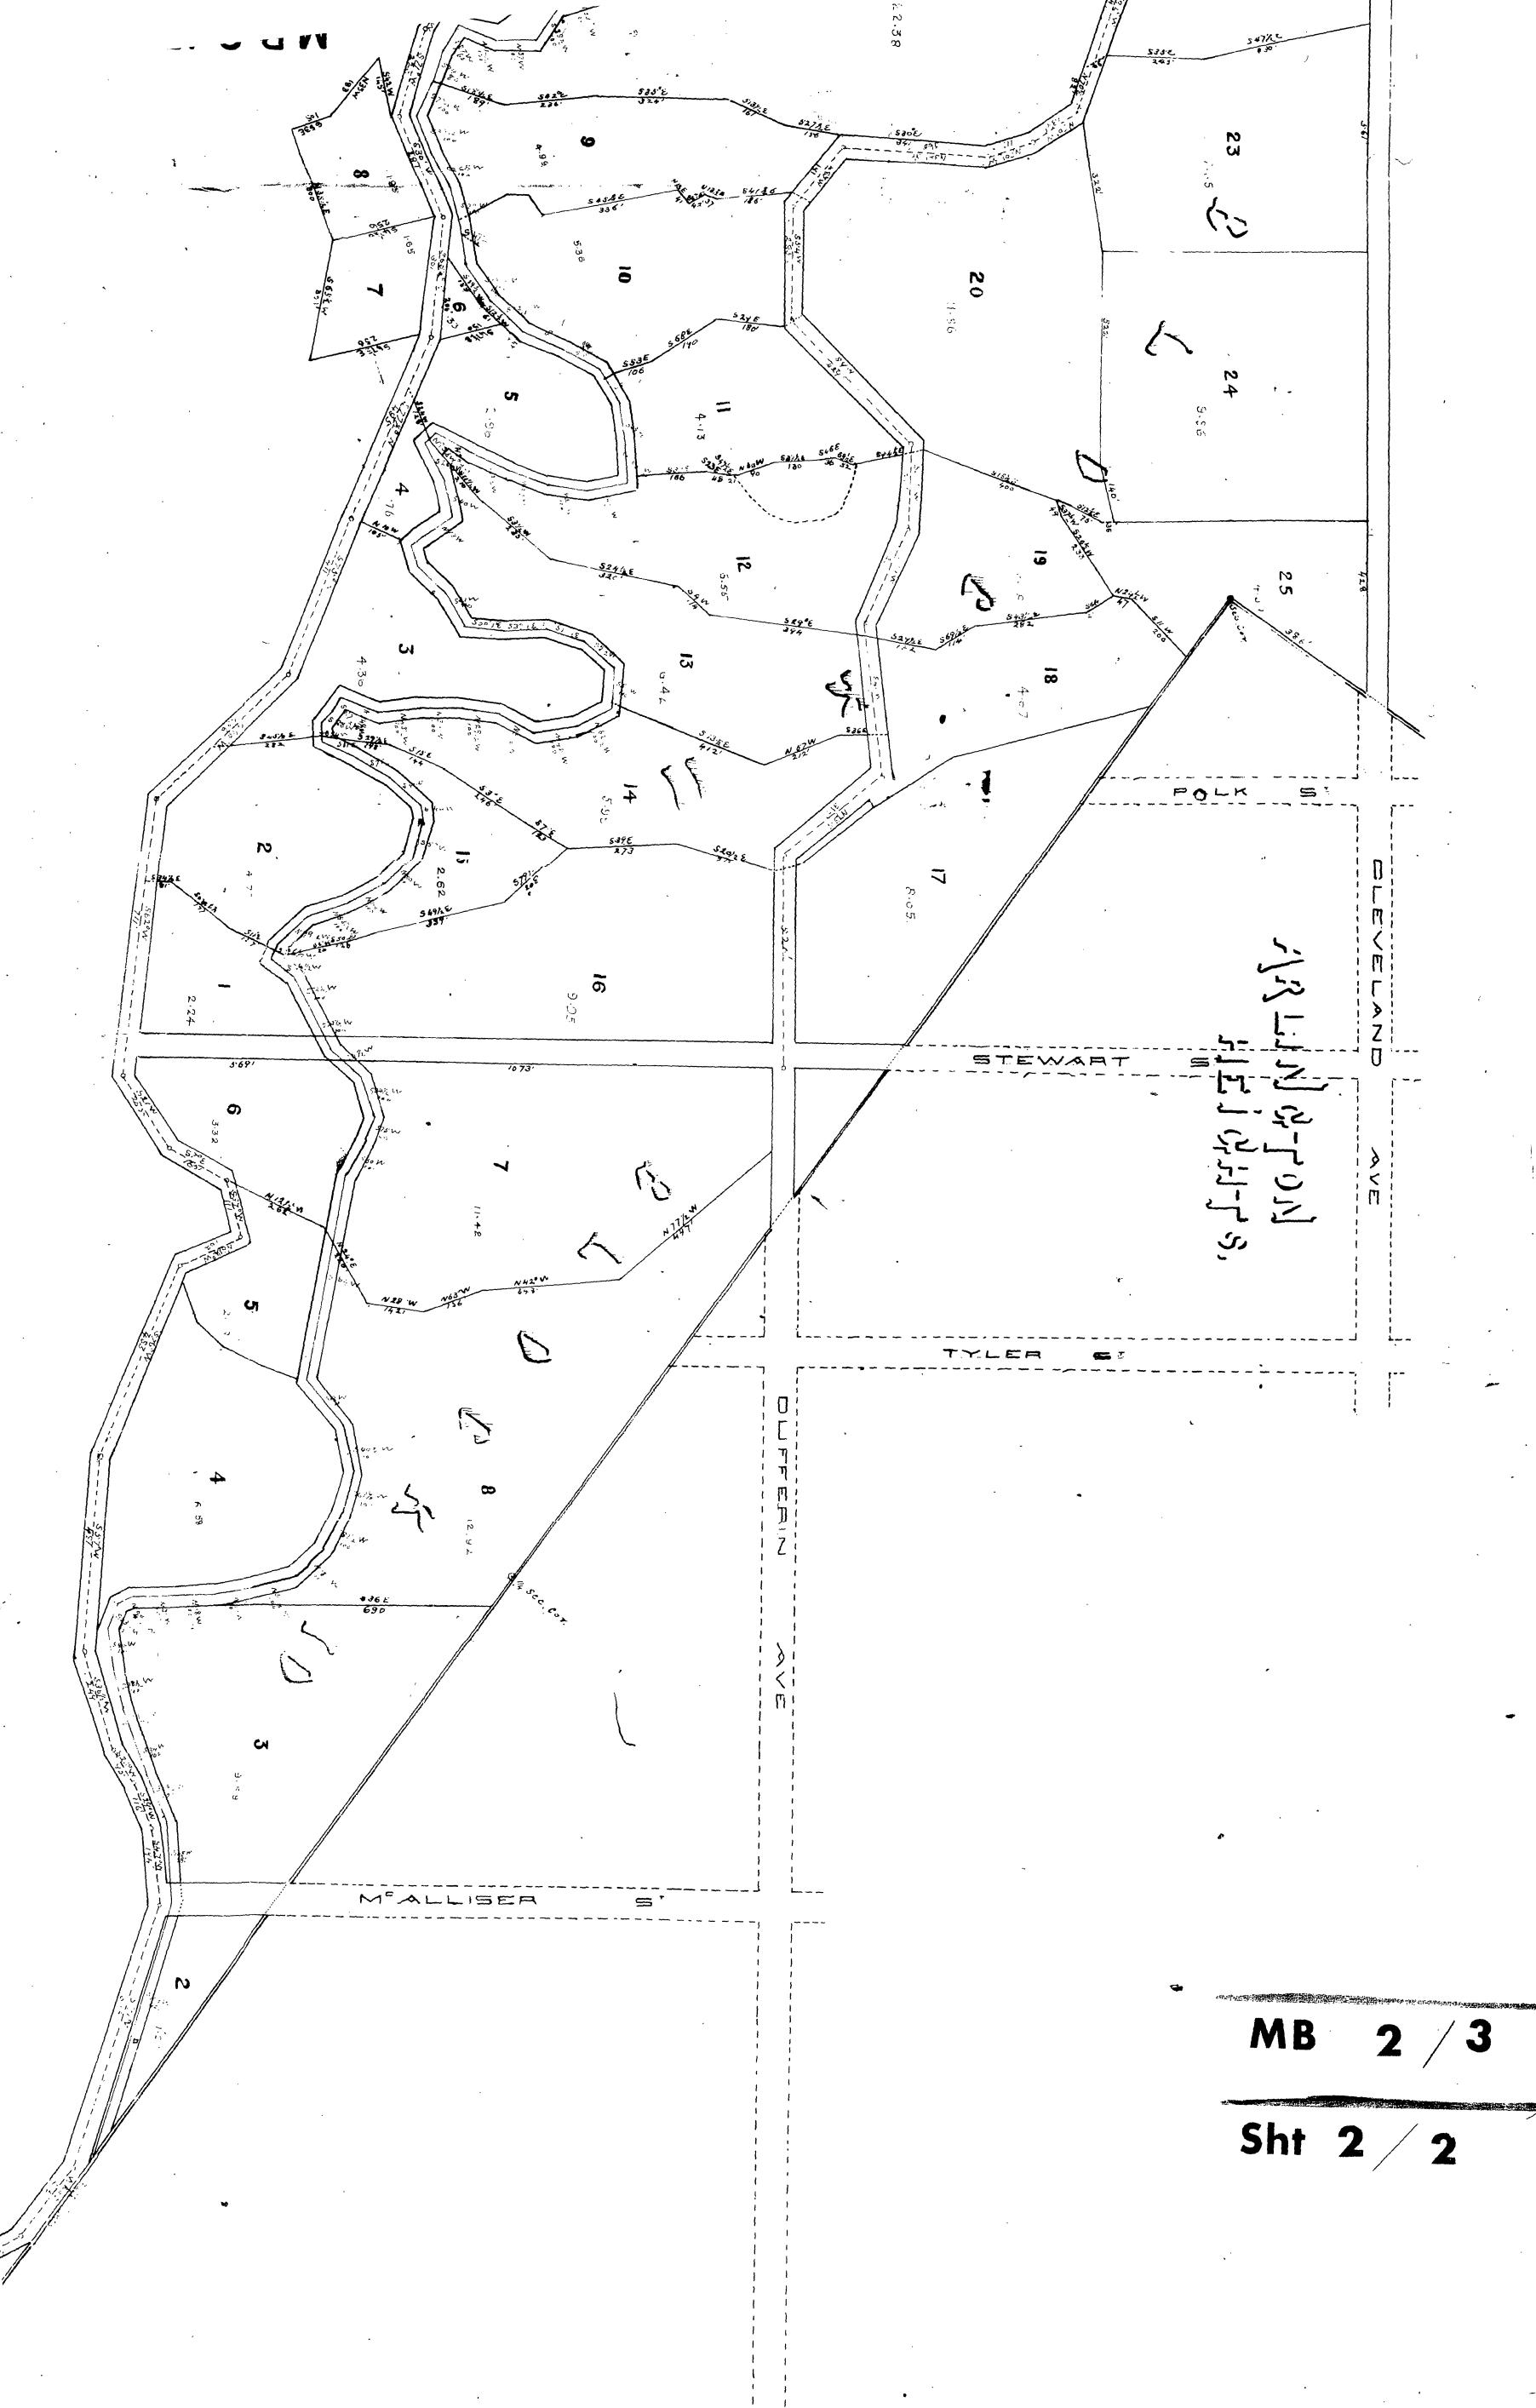

MR9/3

where of all that real property now situate in the write "our ty but bornery in - an armanine commencement at a post in a mount a the South Western corner of the littling, tory beight Tract as the Country recorder of the Said San Bernaramo Country in 26-2- 7 make, on the 4th way of another in the de San Cacinto ung the track of cana discrubea in a certain latent made and e. Rosario stuaille de bijuite on the 20th day of Get 1967 and which Filist was recorded in n the 9th day of une 1868 in Book A & Palents Page 7; Theree running North aware the E my of Eleveland avenue to a point at which it musto the bast boundary of Taylor Street 250 mit. 5 61/2° E 065 met, S 25 E 356 tut, S 52° E 173 fut, S 74 E 307 fut, S 59% & 210 fut, S 33° E 400 fut, 5714 - set to the noint where the gould boundary of View wenne meets in but boundary Overme to the point at which it meets the Worth Boundary of Lot & Riock 11 11. Learnings and offens to wit - 5 56W 170 feet. N711/2"W 285 feet N 25°W 139 feet, 5 95°W 90 feet, 5 71 W 231 feet; rut, the bearings and distances being as follows: 5 42; w 145 feet thenew test along the South boundary of View Avenue being with boundary of View Avenue being with the bearings and distances along said South boundary of View Avenue being with the state of the said south boundary of View Avenue being with the said said south boundary of View Avenue being that it said the said said said the said of View Avenue. Loto 1. CLEVELAND AVE 11年1分十十十分。 Rols 17, 18, and part of 25 Block 11. Asia i filis and pure of as involved in the superior for the file of the file of the file of assigned the inferior of the file of assigned the inferior of the file of the fil 25 mated whom accommunition map for the nations of coming piece of the control of controlling services of the property of the control of the con 23 I this was v, now any reference thereto in any agest or moveyance shall be construct to preit he under gried that here is assigned to abridge the government. Exquerian rea; int numbers and aiminoions are given in main; and that this mus is drawn John Hetcher moulton Jay of ma. A.T. 1895 and Herbert Bulkley Brack Toy
as Their allmay - in- art. 20 11.50 ne hirring siver before the Ama Corrill hotang lactic in and for said everary reduced person to except many major, increases a subdivision of land, as 21 8.05 best roman irace; and the said William Everard feather acknowledged to me That and morrow Buk in Print; thereto as principals and his own name as attenting - in- act. and afrant my official soul the say and year in this certificate first airre within \_\_\_\_ Trobury Frebrick in and for County, State or California