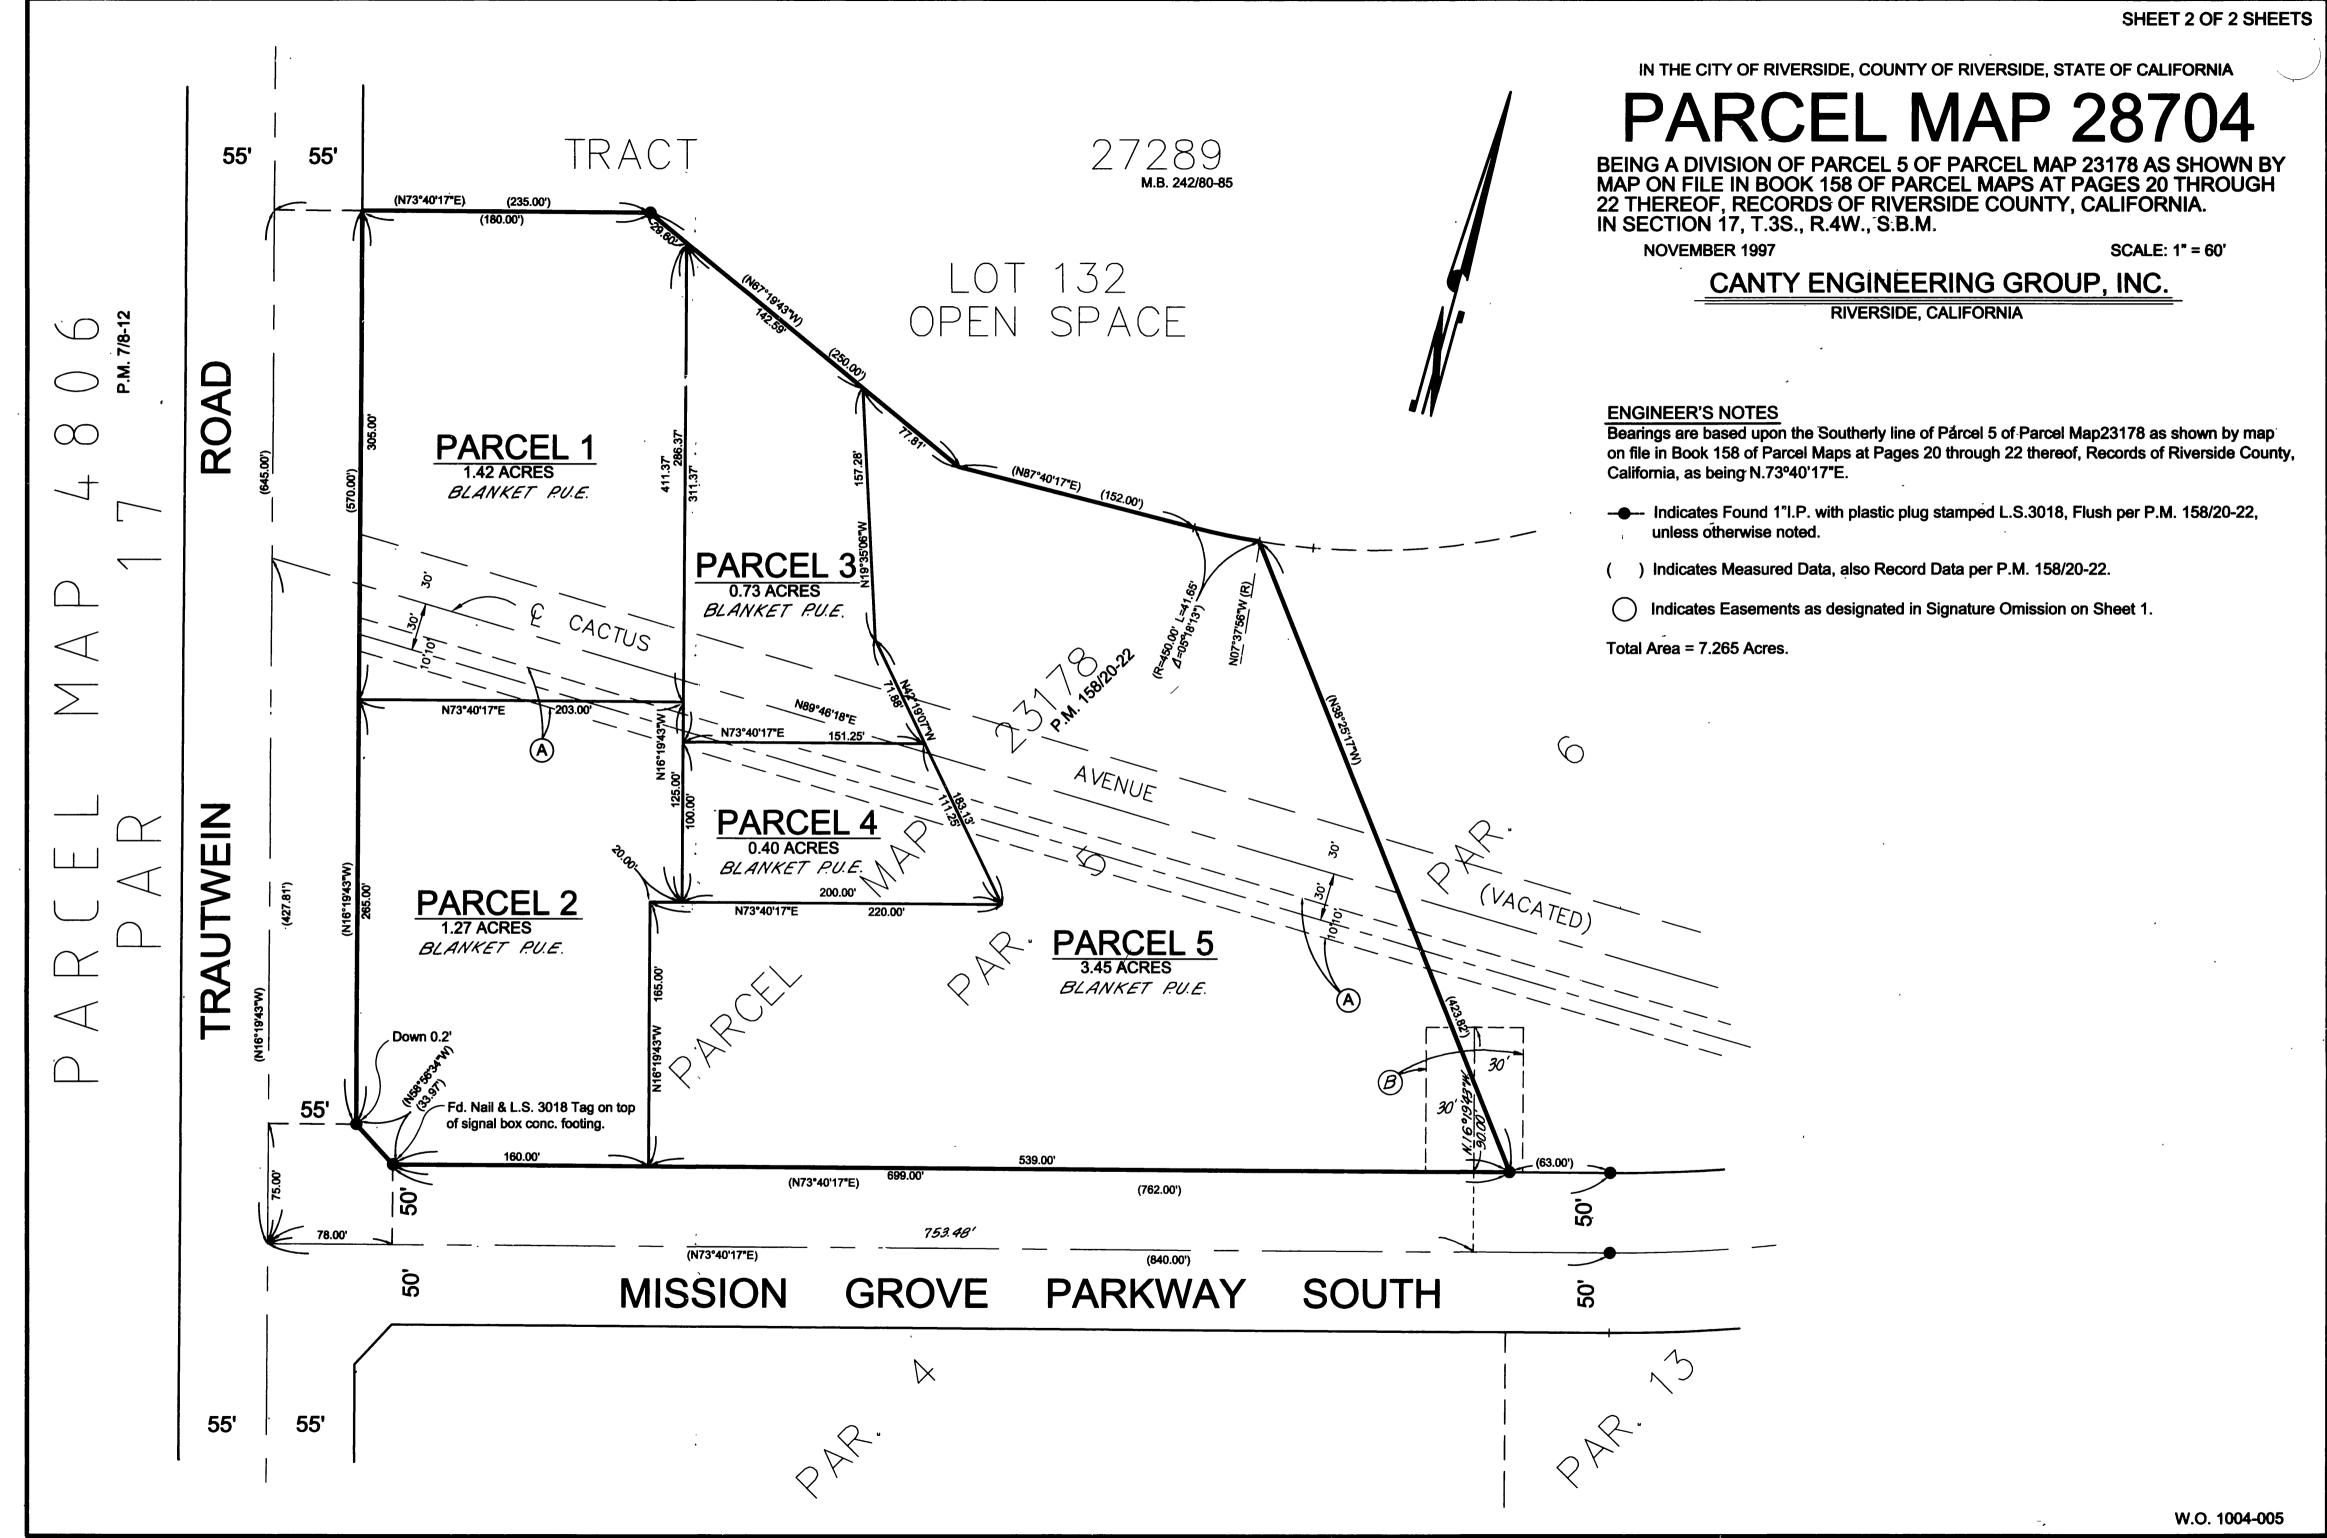

## PARCEL MAP 28704

BEING A DIVISION OF PARCEL 5 OF PARCEL MAP 23178 AS SHOWN BY MAP ON FILE IN BOOK 158 OF PARCEL MAPS AT PAGES 20 THROUGH 22 THEREOF, RECORDS OF RIVERSIDE COUNTY, CALIFORNIA. IN SECTION 17, T.3S., R.4W., S.B.M.

**NOVEMBER 1997** 

## CANTY ENGINEERING GROUP, INC.

RIVERSIDE, CALIFORNIA

CITY TREASURER'S CERTIFICATE

I hereby certify that according to the records of this office as of this date, the real property shown on this map is not subject to any special assessments, bonds, and/or liens which have not been paid in full, except the bonds of Communities Facilities District 86-1.

- (A) Indicates an easement for a gas pipeline in favor of ARCO PIPELINE COMPANY, formerly Four Corners Pipe Line Company, recorded Jan. 10, 1958 in Book 2205, Page 147, Official Records of Riverside County, Ca. (See Sheet 2)
- (B) Indicates an easement for drainage facilities in favor of the City of Riverside, recorded Feb. 2,1990 as inst. no. 43668, Official Records of Riverside County, California. (See Sheet 2)