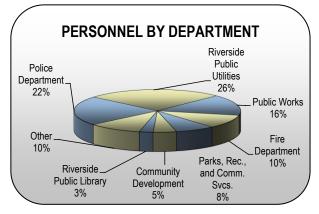

|  |
| Public Works Department                      | 383.00    | 36.11        | 419.11   | 358.00           | 34.48     | 392.48   |  |
| Riverside Airport                            | 9.00      | 0.50         | 9.50     | 6.00             | -         | 6.00     |  |
| Riverside Metropolitan Museum                | 21.00     | 2.25         | 23.25    | 15.00            | 0.50      | 15.50    |  |
| Riverside Public Library                     | 70.00     | 35.46        | 105.46   | 56.00            | 9.92      | 65.92    |  |
| Riverside Public Utilities                   | 616.00    | 32.65        | 648.65   | 620.00           | 32.65     | 652.65   |  |
| Total                                        | 2,440.00  | 246.85       | 2,686.85 | 2,280.00         | 196.11    | 2,476.11 |  |





K-4

|           |      |       |         |                                     |                                   | Full Time Equivalent |            |         |  |
|-----------|------|-------|---------|-------------------------------------|-----------------------------------|----------------------|------------|---------|--|
|           |      | PCN   |         |                                     |                                   | Authorized           | Proposed   | 2013/14 |  |
| GL Key    | Loc  | Job   | Туре    | Description                         | Footnote(s)                       | 2012/13              | Authorized | Funded  |  |
| City Coun | cil  |       |         |                                     |                                   |                      |