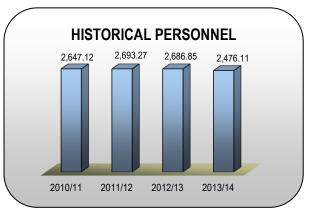

| HISTORICAL SUMMARY OF PERSONNEL              |           |              |          |           |                  |         |  |  |  |  |
|----------------------------------------------|-----------|--------------|----------|-----------|------------------|---------|--|--|--|--|
| Department                                   | Bu        | dgeted 2011/ | '11      | Bu        | Budgeted 2011/12 |         |  |  |  |  |
| Department                                   | Full Time | Part Time    | Total    | Full Time | Part Time        | Total   |  |  |  |  |
| City Council                                 | 7.00      | -            | 7.00     | 14.00     | -                | 14.00   |  |  |  |  |
| Community Development Department             | 94.00     | 11.85        | 105.85   | 95.00     | 11.85            | 106.8   |  |  |  |  |
| Development Department                       | 68.00     | -            | 68.00    | 68.00     | -                | 68.00   |  |  |  |  |
| Finance Department                           | -         | -            | -        | -         | -                | -       |  |  |  |  |
| Fire Department                              | 255.00    | 0.46         | 255.46   | 255.00    | 0.46             | 255.46  |  |  |  |  |
| General Services Department                  | 69.00     | 3.30         | 72.30    | 70.00     | 3.30             | 73.3    |  |  |  |  |
| Human Resources Department                   | 32.00     | 2.75         | 34.75    | 38.00     | 2.75             | 40.7    |  |  |  |  |
| Information Technology Department            | 9.00      | -            | 9.00     | 9.00      | -                | 9.0     |  |  |  |  |
| Office of the City Attorney                  | 26.00     | 0.50         | 26.50    | 26.00     | 0.50             | 26.5    |  |  |  |  |
| Office of the City Clerk                     | 10.00     | -            | 10.00    | 10.00     | -                | 10.0    |  |  |  |  |
| Office of the City Manager                   | 81.00     | 1.00         | 82.00    | 75.00     | 1.00             | 76.0    |  |  |  |  |
| Office of the Mayor                          | 8.00      | -            | 8.00     | 8.00      | -                | 8.0     |  |  |  |  |
| Parks, Recreation, and Community Svcs. Dept. | 119.00    | 86.86        | 205.86   | 122.00    | 95.51            | 217.5   |  |  |  |  |
| Police Department                            | 579.00    | 10.93        | 589.93   | 579.00    | 20.93            | 599.9   |  |  |  |  |
| Public Works Department                      | 368.00    | 36.11        | 404.11   | 377.00    | 36.11            | 413.1   |  |  |  |  |
| Riverside Airport                            | 9.00      | 0.50         | 9.50     | 9.00      | 0.50             | 9.50    |  |  |  |  |
| Riverside Metropolitan Museum                | 16.00     | 2.25         | 18.25    | 16.00     | 2.25             | 18.2    |  |  |  |  |
| Riverside Public Library                     | 70.00     | 33.96        | 103.96   | 70.00     | 35.46            | 105.4   |  |  |  |  |
| Riverside Public Utilities                   | 604.00    | 32.65        | 636.65   | 609.00    | 32.65            | 641.6   |  |  |  |  |
| Total                                        | 2,424.00  | 223.12       | 2,647.12 | 2,450.00  | 243.27           | 2,693.2 |  |  |  |  |

| Department                                   | Bu        | dgeted 2012/ | 13       | Budgeted 2013/14 |           |          |  |
|----------------------------------------------|-----------|--------------|----------|------------------|-----------|----------|--|
| Department                                   | Full Time | Part Time    | Total    | Full Time        | Part Time | Total    |  |
| City Council                                 | 14.00     | -            | 14.00    | 14.00            | -         | 14.00    |  |
| Community Development Department             | 124.00    | 11.85        | 135.85   | 107.00           | 5.00      | 112.00   |  |
| Finance Department                           | 54.00     | 1.00         | 55.00    | 50.00            | 1.00      | 51.00    |  |
| Fire Department                              | 255.00    | 0.46         | 255.46   | 255.00           | -         | 255.00   |  |
| General Services Department                  | 75.00     | 3.30         | 78.30    | 64.00            | 2.25      | 66.25    |  |
| Human Resources Department                   | 40.00     | 2.75         | 42.75    | 27.00            | 1.00      | 28.00    |  |
| Information Technology Department            | 9.00      | -            | 9.00     | 9.00             | -         | 9.00     |  |
| Office of the City Attorney                  | 26.00     | 0.50         | 26.50    | 26.00            | 0.50      | 26.50    |  |
| Office of the City Clerk                     | 10.00     | -            | 10.00    | 9.00             | -         | 9.00     |  |
| Office of the City Manager                   | 27.00     | 1.50         | 28.50    | 24.00            | 1.50      | 25.50    |  |
| Office of the Mayor                          | 6.00      | -            | 6.00     | 7.00             | -         | 7.00     |  |
| Parks, Recreation, and Community Svcs. Dept. | 123.00    | 99.77        | 222.77   | 90.00            | 98.56     | 188.56   |  |
| Police Department                            | 578.00    | 18.75        | 596.75   | 543.00           | 8.75      | 551.75   |  |
| Public Works Department                      | 383.00    | 36.11        | 419.11   | 358.00           | 34.48     | 392.48   |  |
| Riverside Airport                            | 9.00      | 0.50         | 9.50     | 6.00             | -         | 6.00     |  |
| Riverside Metropolitan Museum                | 21.00     | 2.25         | 23.25    | 15.00            | 0.50      | 15.50    |  |
| Riverside Public Library                     | 70.00     | 35.46        | 105.46   | 56.00            | 9.92      | 65.92    |  |
| Riverside Public Utilities                   | 616.00    | 32.65        | 648.65   | 620.00           | 32.65     | 652.65   |  |
| Total                                        | 2,440.00  | 246.85       | 2,686.85 | 2,280.00         | 196.11    | 2,476.11 |  |