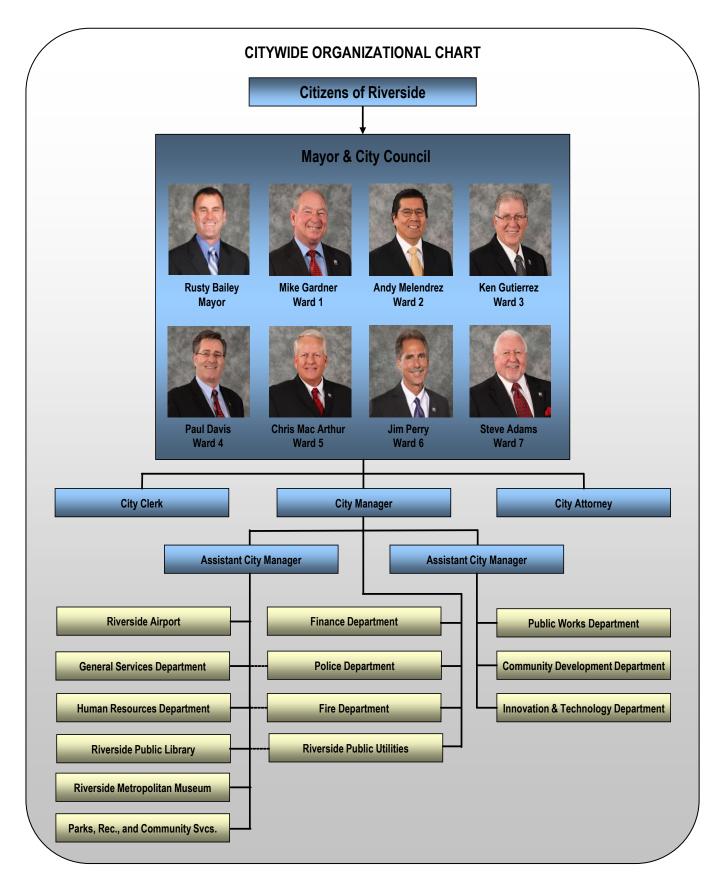

nt for each position to be authorized following adoption of the current year's Annual Budget.
- Proposed 2013/14 (Funded) The total FTE count of positions that are currently funded for each authorized position.

The Personnel Detail is updated to reflect City Council actions that have taken place since the previous year's Annual Budget was adopted, as well as any changes proposed by the City Manager through the budget development process. Position changes previously approved by the City Council will be indicated in the footnotes by the date of the Council action. All other additions, deletions, transfers, or reclassifications are proposed and will become authorized upon the adoption of the Budget by the City Council. All positions that are to be deleted are vacant unless otherwise noted.



| HISTORICAL SUMMARY OF PERSONNEL              |           |              |          |           |                  |         |  |  |  |  |
|----------------------------------------------|-----------|--------------|----------|-----------|------------------|---------|--|--|--|--|
| Department                                   | Bu        | dgeted 2011/ | '11      | Bu        | Budgeted 2011/12 |         |  |  |  |  |
| Department                                   | Full Time | Part Time    | Total    | Full Time | Part Time        | Total   |  |  |  |  |
| City Council                                 | 7.00      | -            | 7.00     | 14.00     | -                | 14.00   |  |  |  |  |
| Community Development Department             | 94.00     | 11.85        | 105.85   | 95.00     |