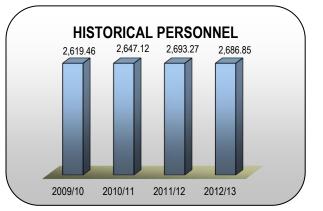

| HISTORI                                                                                                                                                                                                                                                                                                                             | CAL SUMI                                                                                                 | MARY OF                                                                                | PERSONN                                                                                                  | IEL                                                                                                                |                                                                                                |                                                                                                                                        |
|-------------------------------------------------------------------------------------------------------------------------------------------------------------------------------------------------------------------------------------------------------------------------------------------------------------------------------------|----------------------------------------------------------------------------------------------------------|----------------------------------------------------------------------------------------|----------------------------------------------------------------------------------------------------------|--------------------------------------------------------------------------------------------------------------------|------------------------------------------------------------------------------------------------|----------------------------------------------------------------------------------------------------------------------------------------|
| Department                                                                                                                                                                                                                                                                                                                          | Buc                                                                                                      | dgeted 2009/                                                                           | 10                                                                                                       | Buc                                                                                                                | dgeted 2011/                                                                                   | 11                                                                                                                                     |
| Department                                                                                                                                                                                                                                                                                                                          | Full Time                                                                                                | Part Time                                                                              | Total                                                                                                    | Full Time                                                                                                          | Part Time                                                                                      | Total                                                                                                                                  |
| City Council                                                                                                                                                                                                                                                                                                                        | 7.00                                                                                                     | -                                                                                      | 7.00                                                                                                     | 7.00                                                                                                               | -                                                                                              | 7.00                                                                                                                                   |
| Community Development Department                                                                                                                                                                                                                                                                                                    | 94.00                                                                                                    | 11.85                                                                                  | 105.85                                                                                                   | 94.00                                                                                                              | 11.85                                                                                          | 105.85                                                                                                                                 |
| Development Department                                                                                                                                                                                                                                                                                                              | 68.00                                                                                                    | -                                                                                      | 68.00                                                                                                    | 68.00                                                                                                              | -                                                                                              | 68.00                                                                                                                                  |
| Finance Department                                                                                                                                                                                                                                                                                                                  | -                                                                                                        | -                                                                                      | -                                                                                                        | -                                                                                                                  | -                                                                                              | -                                                                                                                                      |
| Fire Department                                                                                                                                                                                                                                                                                                                     | 255.00                                                                                                   | 0.46                                                                                   | 255.46                                                                                                   | 255.00                                                                                                             | 0.46                                                                                           | 255.46                                                                                                                                 |
| General Services Department                                                                                                                                                                                                                                                                                                         | 69.00                                                                                                    | 3.30                                                                                   | 72.30                                                                                                    | 69.00                                                                                                              | 3.30                                                                                           | 72.30                                                                                                                                  |
| Human Resources Department                                                                                                                                                                                                                                                                                                          | 32.00                                                                                                    | 2.75                                                                                   | 34.75                                                                                                    | 32.00                                                                                                              | 2.75                                                                                           | 34.75                                                                                                                                  |
| Information Technology Department                                                                                                                                                                                                                                                                                                   | 11.00                                                                                                    | -                                                                                      | 11.00                                                                                                    | 9.00                                                                                                               | -                                                                                              | 9.00                                                                                                                                   |
| Office of the City Attorney                                                                                                                                                                                                                                                                                                         | 26.00                                                                                                    | 0.50                                                                                   | 26.50                                                                                                    | 26.00                                                                                                              | 0.50                                                                                           | 26.50                                                                                                                                  |
| Office of the City Clerk                                                                                                                                                                                                                                                                                                            | 10.00                                                                                                    | -                                                                                      | 10.00                                                                                                    | 10.00                                                                                                              | -                                                                                              | 10.00                                                                                                                                  |
| Office of the City Manager                                                                                                                                                                                                                                                                                                          | 81.00                                                                                                    | 1.00                                                                                   | 82.00                                                                                                    | 81.00                                                                                                              | 1.00                                                                                           | 82.00                                                                                                                                  |
| Office of the Mayor                                                                                                                                                                                                                                                                                                                 | 8.00                                                                                                     | -                                                                                      | 8.00                                                                                                     | 8.00                                                                                                               | -                                                                                              | 8.00                                                                                                                                   |
| Parks, Recreation, and Community Svcs. Dept.                                                                                                                                                                                                                                                                                        | 118.00                                                                                                   | 87.86                                                                                  | 205.86                                                                                                   | 119.00                                                                                                             | 86.86                                                                                          | 205.86                                                                                                                                 |
| Police Department                                                                                                                                                                                                                                                                                                                   | 579.00                                                                                                   | 10.93                                                                                  | 589.93                                                                                                   | 579.00                                                                                                             | 10.93                                                                                          | 589.93                                                                                                                                 |
| Public Works Department                                                                                                                                                                                                                                                                                                             | 371.00                                                                                                   | 37.50                                                                                  | 408.50                                                                                                   | 368.00                                                                                                             | 36.11                                                                                          | 404.11                                                                                                                                 |
| Riverside Airport                                                                                                                                                                                                                                                                                                                   | 7.00                                                                                                     | -                                                                                      | 7.00                                                                                                     | 9.00                                                                                                               | 0.50                                                                                           | 9.50                                                                                                                                   |
| Riverside Metropolitan Museum                                                                                                                                                                                                                                                                                                       | 16.00                                                                                                    | 2.25                                                                                   | 18.25                                                                                                    | 16.00                                                                                                              | 2.25                                                                                           | 18.25                                                                                                                                  |
| Riverside Public Library                                                                                                                                                                                                                                                                                                            | 70.00                                                                                                    | 33.96                                                                                  | 103.96                                                                                                   | 70.00                                                                                                              | 33.96                                                                                          | 103.96                                                                                                                                 |
| Riverside Public Utilities                                                                                                                                                                                                                                                                                                          | 573.00                                                                                                   | 32.10                                                                                  | 605.10                                                                                                   | 604.00                                                                                                             | 32.65                                                                                          | 636.65                                                                                                                                 |
| Total                                                                                                                                                                                                                                                                                                                               | 2,395.00                                                                                                 | 224.46                                                                                 | 2,619.46                                                                                                 | 2,424.00                                                                                                           | 223.12                                                                                         | 2,647.12                                                                                                                               |
|                                                                                                                                                                                                                                                                                                                                     |                                                                                                          | dgeted 2011/                                                                           |                                                                                                          |                                                                                                                    | dgeted 2012/                                                                                   |                                                                                                                                        |
| Department                                                                                                                                                                                                                                                                                                                          | Full Time                                                                                                |                                                                                        |                                                                                                          | Full Time                                                                                                          |                                                                                                |                                                                                                                                        |
|                                                                                                                                                                                                                                                                                                                                     |                                                                                                          | Part Time                                                                              | Total                                                                                                    |                                                                                                                    | Part Time                                                                                      | Total                                                                                                                                  |
| City Council                                                                                                                                                                                                                                                                                                                        | 14.00                                                                                                    | -                                                                                      | 14.00                                                                                                    | 14.00                                                                                                              | -                                                                                              | 14.00                                                                                                                                  |
| Community Development Department                                                                                                                                                                                                                                                                                                    | 95.00                                                                                                    | 11.85                                                                                  | 106.85                                                                                                   | 124.00                                                                                                             | 11.85                                                                                          | 135.85                                                                                                                                 |
| Development Department                                                                                                                                                                                                                                                                                                              | 68.00                                                                                                    | -                                                                                      | 68.00                                                                                                    | -                                                                                                                  | -                                                                                              | -                                                                                                                                      |
| Finance Department                                                                                                                                                                                                                                                                                                                  | -                                                                                                        | -                                                                                      | -                                                                                                        | 54.00                                                                                                              | 1.00                                                                                           | 55.00                                                                                                                                  |
|                                                                                                                                                                                                                                                                                                                                     |                                                                                                          |                                                                                        |                                                                                                          |                                                                                                                    | 1.00                                                                                           |                                                                                                                                        |
| •                                                                                                                                                                                                                                                                                                                                   | 255.00                                                                                                   | 0.46                                                                                   | 255.46                                                                                                   | 255.00                                                                                                             | 0.46                                                                                           | 255.46                                                                                                                                 |
| •                                                                                                                                                                                                                                                                                                                                   | 255.00<br>70.00                                                                                          | 0.46<br>3.30                                                                           | 255.46<br>73.30                                                                                          |                                                                                                                    |                                                                                                | 255.46                                                                                                                                 |
| General Services Department                                                                                                                                                                                                                                                                                                         |                                                                                                          |                                                                                        |                                                                                                          | 255.00                                                                                                             | 0.46                                                                                           | 255.46<br>78.30                                                                                                                        |
| General Services Department<br>Human Resources Department                                                                                                                                                                                                                                                                           | 70.00                                                                                                    | 3.30                                                                                   | 73.30                                                                                                    | 255.00<br>75.00                                                                                                    | 0.46<br>3.30                                                                                   | 255.46<br>78.30<br>42.75                                                                                                               |
| General Services Department<br>Human Resources Department<br>Information Technology Department                                                                                                                                                                                                                                      | 70.00<br>38.00                                                                                           | 3.30<br>2.75                                                                           | 73.30<br>40.75                                                                                           | 255.00<br>75.00<br>40.00                                                                                           | 0.46<br>3.30<br>2.75                                                                           | 255.46<br>78.30<br>42.75<br>9.00                                                                                                       |
| General Services Department<br>Human Resources Department<br>Information Technology Department<br>Office of the City Attorney                                                                                                                                                                                                       | 70.00<br>38.00<br>9.00                                                                                   | 3.30<br>2.75                                                                           | 73.30<br>40.75<br>9.00                                                                                   | 255.00<br>75.00<br>40.00<br>9.00                                                                                   | 0.46<br>3.30<br>2.75                                                                           | 255.46<br>78.30<br>42.75<br>9.00<br>26.50                                                                                              |
| General Services Department<br>Human Resources Department<br>Information Technology Department<br>Office of the City Attorney<br>Office of the City Clerk                                                                                                                                                                           | 70.00<br>38.00<br>9.00<br>26.00                                                                          | 3.30<br>2.75<br>-<br>0.50                                                              | 73.30<br>40.75<br>9.00<br>26.50                                                                          | 255.00<br>75.00<br>40.00<br>9.00<br>26.00                                                                          | 0.46<br>3.30<br>2.75<br>-<br>0.50                                                              | 255.46<br>78.30<br>42.75<br>9.00<br>26.50<br>10.00                                                                                     |
| General Services Department<br>Human Resources Department<br>Information Technology Department<br>Office of the City Attorney<br>Office of the City Clerk<br>Office of the City Manager                                                                                                                                             | 70.00<br>38.00<br>9.00<br>26.00<br>10.00                                                                 | 3.30<br>2.75<br>-<br>0.50<br>-                                                         | 73.30<br>40.75<br>9.00<br>26.50<br>10.00                                                                 | 255.00<br>75.00<br>40.00<br>9.00<br>26.00<br>10.00                                                                 | 0.46<br>3.30<br>2.75<br>-<br>0.50<br>-                                                         | 255.46<br>78.30<br>42.75<br>9.00<br>26.50<br>10.00<br>28.50                                                                            |
| General Services Department<br>Human Resources Department<br>Information Technology Department<br>Office of the City Attorney<br>Office of the City Clerk<br>Office of the City Manager<br>Office of the Mayor                                                                                                                      | 70.00<br>38.00<br>9.00<br>26.00<br>10.00<br>75.00                                                        | 3.30<br>2.75<br>-<br>0.50<br>-<br>1.00                                                 | 73.30<br>40.75<br>9.00<br>26.50<br>10.00<br>76.00                                                        | 255.00<br>75.00<br>40.00<br>9.00<br>26.00<br>10.00<br>27.00                                                        | 0.46<br>3.30<br>2.75<br>-<br>0.50<br>-<br>1.50                                                 | 255.46<br>78.30<br>42.75<br>9.00<br>26.50<br>10.00<br>28.50<br>6.00                                                                    |
| General Services Department<br>Human Resources Department<br>Information Technology Department<br>Office of the City Attorney<br>Office of the City Clerk<br>Office of the City Manager<br>Office of the Mayor<br>Parks, Recreation, and Community Svcs. Dept.                                                                      | 70.00<br>38.00<br>9.00<br>26.00<br>10.00<br>75.00<br>8.00                                                | 3.30<br>2.75<br>-<br>0.50<br>-<br>1.00<br>-                                            | 73.30<br>40.75<br>9.00<br>26.50<br>10.00<br>76.00<br>8.00                                                | 255.00<br>75.00<br>9.00<br>26.00<br>10.00<br>27.00<br>6.00                                                         | 0.46<br>3.30<br>2.75<br>-<br>0.50<br>-<br>1.50                                                 | 255.46<br>78.30<br>42.75<br>9.00<br>26.50<br>10.00<br>28.50<br>6.00<br>222.77                                                          |
| General Services Department<br>Human Resources Department<br>Information Technology Department<br>Office of the City Attorney<br>Office of the City Clerk<br>Office of the City Manager<br>Office of the Mayor<br>Parks, Recreation, and Community Svcs. Dept.<br>Police Department                                                 | 70.00<br>38.00<br>9.00<br>26.00<br>10.00<br>75.00<br>8.00<br>122.00<br>579.00                            | 3.30<br>2.75<br>-<br>0.50<br>-<br>1.00<br>-<br>95.51<br>20.93                          | 73.30<br>40.75<br>9.00<br>26.50<br>10.00<br>76.00<br>8.00<br>217.51<br>599.93                            | 255.00<br>75.00<br>40.00<br>9.00<br>26.00<br>10.00<br>27.00<br>6.00<br>123.00<br>578.00                            | 0.46<br>3.30<br>2.75<br>-<br>0.50<br>-<br>1.50<br>-<br>99.77<br>18.75                          | 255.46<br>78.30<br>42.75<br>9.00<br>26.50<br>10.00<br>28.50<br>6.00<br>222.77<br>596.75                                                |
| General Services Department<br>Human Resources Department<br>Information Technology Department<br>Office of the City Attorney<br>Office of the City Clerk<br>Office of the City Manager<br>Office of the Mayor<br>Parks, Recreation, and Community Svcs. Dept.<br>Police Department<br>Public Works Department                      | 70.00<br>38.00<br>9.00<br>26.00<br>10.00<br>75.00<br>8.00<br>122.00<br>579.00<br>377.00                  | 3.30<br>2.75<br>-<br>0.50<br>-<br>1.00<br>-<br>95.51<br>20.93<br>36.11                 | 73.30<br>40.75<br>9.00<br>26.50<br>10.00<br>76.00<br>8.00<br>217.51<br>599.93<br>413.11                  | 255.00<br>75.00<br>40.00<br>9.00<br>26.00<br>10.00<br>27.00<br>6.00<br>123.00<br>578.00<br>383.00                  | 0.46<br>3.30<br>2.75<br>-<br>0.50<br>-<br>1.50<br>-<br>99.77<br>18.75<br>36.11                 | 255.46<br>78.30<br>42.75<br>9.00<br>26.50<br>10.00<br>28.50<br>6.00<br>222.77<br>596.75<br>419.11                                      |
| General Services Department<br>Human Resources Department<br>Information Technology Department<br>Office of the City Attorney<br>Office of the City Clerk<br>Office of the City Manager<br>Office of the Mayor<br>Parks, Recreation, and Community Svcs. Dept.<br>Police Department<br>Public Works Department<br>Riverside Airport | 70.00<br>38.00<br>9.00<br>26.00<br>10.00<br>75.00<br>8.00<br>122.00<br>579.00<br>377.00<br>9.00          | 3.30<br>2.75<br>-<br>0.50<br>-<br>1.00<br>-<br>95.51<br>20.93<br>36.11<br>0.50         | 73.30<br>40.75<br>9.00<br>26.50<br>10.00<br>76.00<br>8.00<br>217.51<br>599.93<br>413.11<br>9.50          | 255.00<br>75.00<br>40.00<br>9.00<br>26.00<br>10.00<br>27.00<br>6.00<br>123.00<br>578.00<br>383.00<br>9.00          | 0.46<br>3.30<br>2.75<br>-<br>0.50<br>-<br>1.50<br>-<br>99.77<br>18.75<br>36.11<br>0.50         | 255.46<br>78.30<br>42.75<br>9.00<br>26.50<br>10.00<br>28.50<br>6.00<br>222.77<br>596.75<br>419.11<br>9.50                              |
| Information Technology Department<br>Office of the City Attorney<br>Office of the City Clerk<br>Office of the City Manager<br>Office of the Mayor<br>Parks, Recreation, and Community Svcs. Dept.<br>Police Department<br>Public Works Department<br>Riverside Airport<br>Riverside Metropolitan Museum                             | 70.00<br>38.00<br>9.00<br>26.00<br>10.00<br>75.00<br>8.00<br>122.00<br>579.00<br>377.00<br>9.00<br>16.00 | 3.30<br>2.75<br>-<br>0.50<br>-<br>1.00<br>-<br>95.51<br>20.93<br>36.11<br>0.50<br>2.25 | 73.30<br>40.75<br>9.00<br>26.50<br>10.00<br>76.00<br>8.00<br>217.51<br>599.93<br>413.11<br>9.50<br>18.25 | 255.00<br>75.00<br>40.00<br>9.00<br>26.00<br>10.00<br>27.00<br>6.00<br>123.00<br>578.00<br>383.00<br>9.00<br>21.00 | 0.46<br>3.30<br>2.75<br>-<br>0.50<br>-<br>1.50<br>-<br>99.77<br>18.75<br>36.11<br>0.50<br>2.25 | 255.46<br>78.30<br>42.75<br>9.00<br>26.50<br>10.00<br>28.50<br>6.00<br>222.77<br>596.75<br>419.11<br>9.50<br>23.25                     |
| General Services Department<br>Human Resources Department<br>Information Technology Department<br>Office of the City Attorney<br>Office of the City Clerk<br>Office of the City Manager                                                                                                                                             | 70.00<br>38.00<br>9.00<br>26.00<br>10.00<br>75.00<br>8.00<br>122.00<br>579.00<br>377.00<br>9.00          | 3.30<br>2.75<br>-<br>0.50<br>-<br>1.00<br>-<br>95.51<br>20.93<br>36.11<br>0.50         | 73.30<br>40.75<br>9.00<br>26.50<br>10.00<br>76.00<br>8.00<br>217.51<br>599.93<br>413.11<br>9.50          | 255.00<br>75.00<br>40.00<br>9.00<br>26.00<br>10.00<br>27.00<br>6.00<br>123.00<br>578.00<br>383.00<br>9.00          | 0.46<br>3.30<br>2.75<br>-<br>0.50<br>-<br>1.50<br>-<br>99.77<br>18.75<br>36.11<br>0.50         | 255.46<br>78.30<br>42.75<br>9.00<br>26.50<br>10.00<br>28.50<br>6.00<br>222.77<br>596.75<br>419.11<br>9.50<br>23.25<br>105.46<br>648.65 |