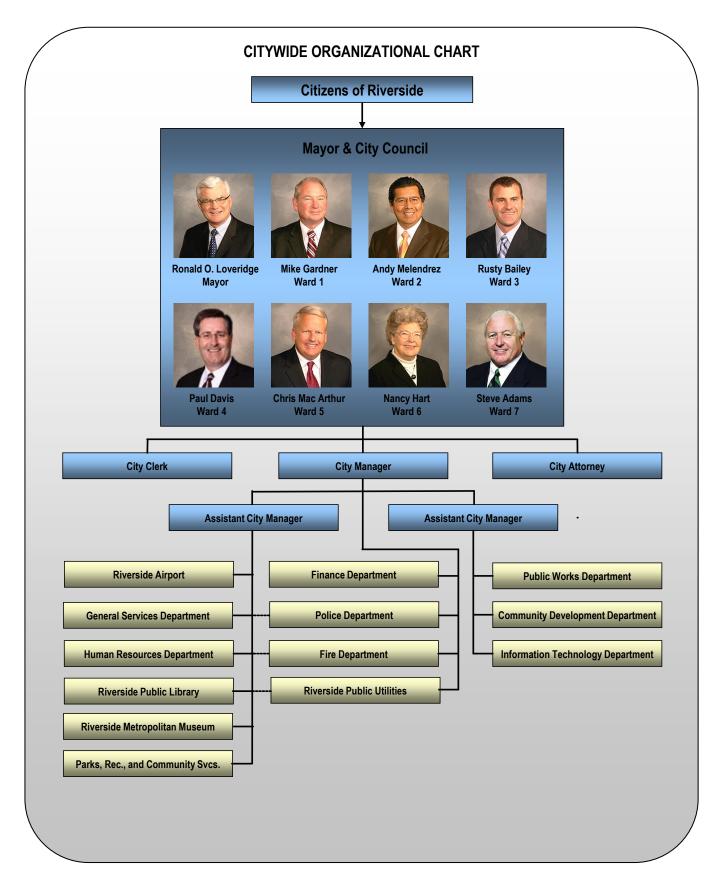

The Personnel Detail serves as the central point of position control for tracking all authorized positions throughout the City. A citywide summary is provided on the following two pages. The detailed pages that follow list each authorized full-time and part-time position by Department and Section.

The Personnel Detail is updated to reflect City Council actions that have taken place since the previous year's Annual Budget was adopted, as well as any changes proposed by the City Manager through the budget development process. Position changes previously approved by the City Council will be indicated in the footnotes by the date of the Council action. All other additions, deletions, transfers, or reclassifications are proposed and will become authorized upon the adoption of the Budget by the City Council. All positions that are to be deleted are vacant unless otherwise noted.