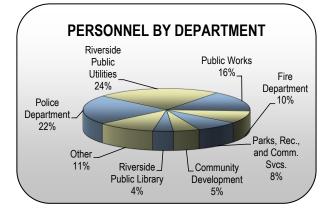

| HISTORI                                                                                                                                                                                                                                                                                                                             | CAL SUMI                                                                                                 | MARY OF                                                                                | PERSONN                                                                                                  | IEL                                                                                                                |                                                                                                |                                                                                                                                        |
|-------------------------------------------------------------------------------------------------------------------------------------------------------------------------------------------------------------------------------------------------------------------------------------------------------------------------------------|----------------------------------------------------------------------------------------------------------|----------------------------------------------------------------------------------------|----------------------------------------------------------------------------------------------------------|--------------------------------------------------------------------------------------------------------------------|------------------------------------------------------------------------------------------------|----------------------------------------------------------------------------------------------------------------------------------------|
| Department                                                                                                                                                                                                                                                                                                                          | Buc                                                                                                      | dgeted 2009/                                                                           | 10                                                                                                       | Buc                                                                                                                | dgeted 2011/                                                                                   | 11                                                                                                                                     |
| Department                                                                                                                                                                                                                                                                                                                          | Full Time                                                                                                | Part Time                                                                              | Total                                                                                                    | Full Time                                                                                                          | Part Time                                                                                      | Total                                                                                                                                  |
| City Council                                                                                                                                                                                                                                                                                                                        | 7.00                                                                                                     | -                                                                                      | 7.00                                                                                                     | 7.00                                                                                                               | -                                                                                              | 7.00                                                                                                                                   |
| Community Development Department                                                                                                                                                                                                                                                                                                    | 94.00                                                                                                    | 11.85                                                                                  | 105.85                                                                                                   | 94.00                                                                                                              | 11.85                                                                                          | 105.85                                                                                                                                 |
| Development Department                                                                                                                                                                                                                                                                                                              | 68.00                                                                                                    | -                                                                                      | 68.00                                                                                                    | 68.00                                                                                                              | -                                                                                              | 68.00                                                                                                                                  |
| Finance Department                                                                                                                                                                                                                                                                                                                  | -                                                                                                        | -                                                                                      | -                                                                                                        | -                                                                                                                  | -                                                                                              | -                                                                                                                                      |
| Fire Department                                                                                                                                                                                                                                                                                                                     | 255.00                                                                                                   | 0.46                                                                                   | 255.46                                                                                                   | 255.00                                                                                                             | 0.46                                                                                           | 255.46                                                                                                                                 |
| General Services Department                                                                                                                                                                                                                                                                                                         | 69.00                                                                                                    | 3.30                                                                                   | 72.30                                                                                                    | 69.00                                                                                                              | 3.30                                                                                           | 72.30                                                                                                                                  |
| Human Resources Department                                                                                                                                                                                                                                                                                                          | 32.00                                                                                                    | 2.75                                                                                   | 34.75                                                                                                    | 32.00                                                                                                              | 2.75                                                                                           | 34.75                                                                                                                                  |
| Information Technology Department                                                                                                                                                                                                                                                                                                   | 11.00                                                                                                    | -                                                                                      | 11.00                                                                                                    | 9.00                                                                                                               | -                                                                                              | 9.00                                                                                                                                   |
| Office of the City Attorney                                                                                                                                                                                                                                                                                                         | 26.00                                                                                                    | 0.50                                                                                   | 26.50                                                                                                    | 26.00                                                                                                              | 0.50                                                                                           | 26.50                                                                                                                                  |
| Office of the City Clerk                                                                                                                                                                                                                                                                                                            | 10.00                                                                                                    | -                                                                                      | 10.00                                                                                                    | 10.00                                                                                                              | -                                                                                              | 10.00                                                                                                                                  |
| Office of the City Manager                                                                                                                                                                                                                                                                                                          | 81.00                                                                                                    | 1.00                                                                                   | 82.00                                                                                                    | 81.00                                                                                                              | 1.00                                                                                           | 82.00                                                                                                                                  |
| Office of the Mayor                                                                                                                                                                                                                                                                                                                 | 8.00                                                                                                     | -                                                                                      | 8.00                                                                                                     | 8.00                                                                                                               | -                                                                                              | 8.00                                                                                                                                   |
| Parks, Recreation, and Community Svcs. Dept.                                                                                                                                                                                                                                                                                        | 118.00                                                                                                   | 87.86                                                                                  | 205.86                                                                                                   | 119.00                                                                                                             | 86.86                                                                                          | 205.86                                                                                                                                 |
| Police Department                                                                                                                                                                                                                                                                                                                   | 579.00                                                                                                   | 10.93                                                                                  | 589.93                                                                                                   | 579.00                                                                                                             | 10.93                                                                                          | 589.93                                                                                                                                 |
| Public Works Department                                                                                                                                                                                                                                                                                                             | 371.00                                                                                                   | 37.50                                                                                  | 408.50                                                                                                   | 368.00                                                                                                             | 36.11                                                                                          | 404.11                                                                                                                                 |
| Riverside Airport                                                                                                                                                                                                                                                                                                                   | 7.00                                                                                                     | -                                                                                      | 7.00                                                                                                     | 9.00                                                                                                               | 0.50                                                                                           | 9.50                                                                                                                                   |
| Riverside Metropolitan Museum                                                                                                                                                                                                                                                                                                       | 16.00                                                                                                    | 2.25                                                                                   | 18.25                                                                                                    | 16.00                                                                                                              | 2.25                                                                                           | 18.25                                                                                                                                  |
| Riverside Public Library                                                                                                                                                                                                                                                                                                            | 70.00                                                                                                    | 33.96                                                                                  | 103.96                                                                                                   | 70.00                                                                                                              | 33.96                                                                                          | 103.96                                                                                                                                 |
| Riverside Public Utilities                                                                                                                                                                                                                                                                                                          | 573.00                                                                                                   | 32.10                                                                                  | 605.10                                                                                                   | 604.00                                                                                                             | 32.65                                                                                          | 636.65                                                                                                                                 |
| Total                                                                                                                                                                                                                                                                                                                               | 2,395.00                                                                                                 | 224.46                                                                                 | 2,619.46                                                                                                 | 2,424.00                                                                                                           | 223.12                                                                                         | 2,647.12                                                                                                                               |
|                                                                                                                                                                                                                                                                                                                                     |                                                                                                          | dgeted 2011/                                                                           |                                                                                                          |                                                                                                                    | dgeted 2012/                                                                                   |                                                                                                                                        |
| Department                                                                                                                                                                                                                                                                                                                          | Full Time                                                                                                |                                                                                        |                                                                                                          | Full Time                                                                                                          |                                                                                                |                                                                                                                                        |
|                                                                                                                                                                                                                                                                                                                                     |                                                                                                          | Part Time                                                                              | Total                                                                                                    |                                                                                                                    | Part Time                                                                                      | Total                                                                                                                                  |
| City Council                                                                                                                                                                                                                                                                                                                        | 14.00                                                                                                    | -                                                                                      | 14.00                                                                                                    | 14.00                                                                                                              | -                                                                                              | 14.00                                                                                                                                  |
| Community Development Department                                                                                                                                                                                                                                                                                                    | 95.00                                                                                                    | 11.85                                                                                  | 106.85                                                                                                   | 124.00                                                                                                             | 11.85                                                                                          | 135.85                                                                                                                                 |
| Development Department                                                                                                                                                                                                                                                                                                              | 68.00                                                                                                    | -                                                                                      | 68.00                                                                                                    | -                                                                                                                  | -                                                                                              | -                                                                                                                                      |
| Finance Department                                                                                                                                                                                                                                                                                                                  | -                                                                                                        | -                                                                                      | -                                                                                                        | 54.00                                                                                                              | 1.00                                                                                           | 55.00                                                                                                                                  |
|                                                                                                                                                                                                                                                                                                                                     |                                                                                                          |                                                                                        |                                                                                                          |                                                                                                                    | 1.00                                                                                           |                                                                                                                                        |
| •                                                                                                                                                                                                                                                                                                                                   | 255.00                                                                                                   | 0.46                                                                                   | 255.46                                                                                                   | 255.00                                                                                                             | 0.46                                                                                           | 255.46                                                                                                                                 |
| •                                                                                                                                                                                                                                                                                                                                   | 255.00<br>70.00                                                                                          | 0.46<br>3.30                                                                           | 255.46<br>73.30                                                                                          |                                                                                                                    |                                                                                                | 255.46                                                                                                                                 |
| General Services Department                                                                                                                                                                                                                                                                                                         |                                                                                                          |                                                                                        |                                                                                                          | 255.00                                                                                                             | 0.46                                                                                           | 255.46<br>78.30                                                                                                                        |
| General Services Department<br>Human Resources Department                                                                                                                                                                                                                                                                           | 70.00                                                                                                    | 3.30                                                                                   | 73.30                                                                                                    | 255.00<br>75.00                                                                                                    | 0.46<br>3.30                                                                                   | 255.46<br>78.30<br>42.75                                                                                                               |
| General Services Department<br>Human Resources Department<br>Information Technology Department                                                                                                                                                                                                                                      | 70.00<br>38.00                                                                                           | 3.30<br>2.75                                                                           | 73.30<br>40.75                                                                                           | 255.00<br>75.00<br>40.00                                                                                           | 0.46<br>3.30<br>2.75                                                                           | 255.46<br>78.30<br>42.75<br>9.00                                                                                                       |
| General Services Department<br>Human Resources Department<br>Information Technology Department<br>Office of the City Attorney                                                                                                                                                                                                       | 70.00<br>38.00<br>9.00                                                                                   | 3.30<br>2.75                                                                           | 73.30<br>40.75<br>9.00                                                                                   | 255.00<br>75.00<br>40.00<br>9.00                                                                                   | 0.46<br>3.30<br>2.75                                                                           | 255.46<br>78.30<br>42.75<br>9.00<br>26.50                                                                                              |
| General Services Department<br>Human Resources Department<br>Information Technology Department<br>Office of the City Attorney<br>Office of the City Clerk                                                                                                                                                                           | 70.00<br>38.00<br>9.00<br>26.00                                                                          | 3.30<br>2.75<br>-<br>0.50                                                              | 73.30<br>40.75<br>9.00<br>26.50                                                                          | 255.00<br>75.00<br>40.00<br>9.00<br>26.00                                                                          | 0.46<br>3.30<br>2.75<br>-<br>0.50                                                              | 255.46<br>78.30<br>42.75<br>9.00<br>26.50<br>10.00                                                                                     |
| General Services Department<br>Human Resources Department<br>Information Technology Department<br>Office of the City Attorney<br>Office of the City Clerk<br>Office of the City Manager                                                                                                                                             | 70.00<br>38.00<br>9.00<br>26.00<br>10.00                                                                 | 3.30<br>2.75<br>-<br>0.50<br>-                                                         | 73.30<br>40.75<br>9.00<br>26.50<br>10.00                                                                 | 255.00<br>75.00<br>40.00<br>9.00<br>26.00<br>10.00                                                                 | 0.46<br>3.30<br>2.75<br>-<br>0.50<br>-                                                         | 255.46<br>78.30<br>42.75<br>9.00<br>26.50<br>10.00<br>28.50                                                                            |
| General Services Department<br>Human Resources Department<br>Information Technology Department<br>Office of the City Attorney<br>Office of the City Clerk<br>Office of the City Manager<br>Office of the Mayor                                                                                                                      | 70.00<br>38.00<br>9.00<br>26.00<br>10.00<br>75.00                                                        | 3.30<br>2.75<br>-<br>0.50<br>-<br>1.00                                                 | 73.30<br>40.75<br>9.00<br>26.50<br>10.00<br>76.00                                                        | 255.00<br>75.00<br>40.00<br>9.00<br>26.00<br>10.00<br>27.00                                                        | 0.46<br>3.30<br>2.75<br>-<br>0.50<br>-<br>1.50                                                 | 255.46<br>78.30<br>42.75<br>9.00<br>26.50<br>10.00<br>28.50<br>6.00                                                                    |
| General Services Department<br>Human Resources Department<br>Information Technology Department<br>Office of the City Attorney<br>Office of the City Clerk<br>Office of the City Manager<br>Office of the Mayor<br>Parks, Recreation, and Community Svcs. Dept.                                                                      | 70.00<br>38.00<br>9.00<br>26.00<br>10.00<br>75.00<br>8.00                                                | 3.30<br>2.75<br>-<br>0.50<br>-<br>1.00<br>-                                            | 73.30<br>40.75<br>9.00<br>26.50<br>10.00<br>76.00<br>8.00                                                | 255.00<br>75.00<br>9.00<br>26.00<br>10.00<br>27.00<br>6.00                                                         | 0.46<br>3.30<br>2.75<br>-<br>0.50<br>-<br>1.50                                                 | 255.46<br>78.30<br>42.75<br>9.00<br>26.50<br>10.00<br>28.50<br>6.00<br>222.77                                                          |
| General Services Department<br>Human Resources Department<br>Information Technology Department<br>Office of the City Attorney<br>Office of the City Clerk<br>Office of the City Manager<br>Office of the Mayor<br>Parks, Recreation, and Community Svcs. Dept.<br>Police Department                                                 | 70.00<br>38.00<br>9.00<br>26.00<br>10.00<br>75.00<br>8.00<br>122.00<br>579.00                            | 3.30<br>2.75<br>-<br>0.50<br>-<br>1.00<br>-<br>95.51<br>20.93                          | 73.30<br>40.75<br>9.00<br>26.50<br>10.00<br>76.00<br>8.00<br>217.51<br>599.93                            | 255.00<br>75.00<br>40.00<br>9.00<br>26.00<br>10.00<br>27.00<br>6.00<br>123.00<br>578.00                            | 0.46<br>3.30<br>2.75<br>-<br>0.50<br>-<br>1.50<br>-<br>99.77<br>18.75                          | 255.46<br>78.30<br>42.75<br>9.00<br>26.50<br>10.00<br>28.50<br>6.00<br>222.77<br>596.75                                                |
| General Services Department<br>Human Resources Department<br>Information Technology Department<br>Office of the City Attorney<br>Office of the City Clerk<br>Office of the City Manager<br>Office of the Mayor<br>Parks, Recreation, and Community Svcs. Dept.<br>Police Department<br>Public Works Department                      | 70.00<br>38.00<br>9.00<br>26.00<br>10.00<br>75.00<br>8.00<br>122.00<br>579.00<br>377.00                  | 3.30<br>2.75<br>-<br>0.50<br>-<br>1.00<br>-<br>95.51<br>20.93<br>36.11                 | 73.30<br>40.75<br>9.00<br>26.50<br>10.00<br>76.00<br>8.00<br>217.51<br>599.93<br>413.11                  | 255.00<br>75.00<br>40.00<br>9.00<br>26.00<br>10.00<br>27.00<br>6.00<br>123.00<br>578.00<br>383.00                  | 0.46<br>3.30<br>2.75<br>-<br>0.50<br>-<br>1.50<br>-<br>99.77<br>18.75<br>36.11                 | 255.46<br>78.30<br>42.75<br>9.00<br>26.50<br>10.00<br>28.50<br>6.00<br>222.77<br>596.75<br>419.11                                      |
| General Services Department<br>Human Resources Department<br>Information Technology Department<br>Office of the City Attorney<br>Office of the City Clerk<br>Office of the City Manager<br>Office of the Mayor<br>Parks, Recreation, and Community Svcs. Dept.<br>Police Department<br>Public Works Department<br>Riverside Airport | 70.00<br>38.00<br>9.00<br>26.00<br>10.00<br>75.00<br>8.00<br>122.00<br>579.00<br>377.00<br>9.00          | 3.30<br>2.75<br>-<br>0.50<br>-<br>1.00<br>-<br>95.51<br>20.93<br>36.11<br>0.50         | 73.30<br>40.75<br>9.00<br>26.50<br>10.00<br>76.00<br>8.00<br>217.51<br>599.93<br>413.11<br>9.50          | 255.00<br>75.00<br>40.00<br>9.00<br>26.00<br>10.00<br>27.00<br>6.00<br>123.00<br>578.00<br>383.00<br>9.00          | 0.46<br>3.30<br>2.75<br>-<br>0.50<br>-<br>1.50<br>-<br>99.77<br>18.75<br>36.11<br>0.50         | 255.46<br>78.30<br>42.75<br>9.00<br>26.50<br>10.00<br>28.50<br>6.00<br>222.77<br>596.75<br>419.11<br>9.50                              |
| Information Technology Department<br>Office of the City Attorney<br>Office of the City Clerk<br>Office of the City Manager<br>Office of the Mayor<br>Parks, Recreation, and Community Svcs. Dept.<br>Police Department<br>Public Works Department<br>Riverside Airport<br>Riverside Metropolitan Museum                             | 70.00<br>38.00<br>9.00<br>26.00<br>10.00<br>75.00<br>8.00<br>122.00<br>579.00<br>377.00<br>9.00<br>16.00 | 3.30<br>2.75<br>-<br>0.50<br>-<br>1.00<br>-<br>95.51<br>20.93<br>36.11<br>0.50<br>2.25 | 73.30<br>40.75<br>9.00<br>26.50<br>10.00<br>76.00<br>8.00<br>217.51<br>599.93<br>413.11<br>9.50<br>18.25 | 255.00<br>75.00<br>40.00<br>9.00<br>26.00<br>10.00<br>27.00<br>6.00<br>123.00<br>578.00<br>383.00<br>9.00<br>21.00 | 0.46<br>3.30<br>2.75<br>-<br>0.50<br>-<br>1.50<br>-<br>99.77<br>18.75<br>36.11<br>0.50<br>2.25 | 255.46<br>78.30<br>42.75<br>9.00<br>26.50<br>10.00<br>28.50<br>6.00<br>222.77<br>596.75<br>419.11<br>9.50<br>23.25                     |
| General Services Department<br>Human Resources Department<br>Information Technology Department<br>Office of the City Attorney<br>Office of the City Clerk<br>Office of the City Manager                                                                                                                                             | 70.00<br>38.00<br>9.00<br>26.00<br>10.00<br>75.00<br>8.00<br>122.00<br>579.00<br>377.00<br>9.00          | 3.30<br>2.75<br>-<br>0.50<br>-<br>1.00<br>-<br>95.51<br>20.93<br>36.11<br>0.50         | 73.30<br>40.75<br>9.00<br>26.50<br>10.00<br>76.00<br>8.00<br>217.51<br>599.93<br>413.11<br>9.50          | 255.00<br>75.00<br>40.00<br>9.00<br>26.00<br>10.00<br>27.00<br>6.00<br>123.00<br>578.00<br>383.00<br>9.00          | 0.46<br>3.30<br>2.75<br>-<br>0.50<br>-<br>1.50<br>-<br>99.77<br>18.75<br>36.11<br>0.50         | 255.46<br>78.30<br>42.75<br>9.00<br>26.50<br>10.00<br>28.50<br>6.00<br>222.77<br>596.75<br>419.11<br>9.50<br>23.25<br>105.46<br>648.65 |