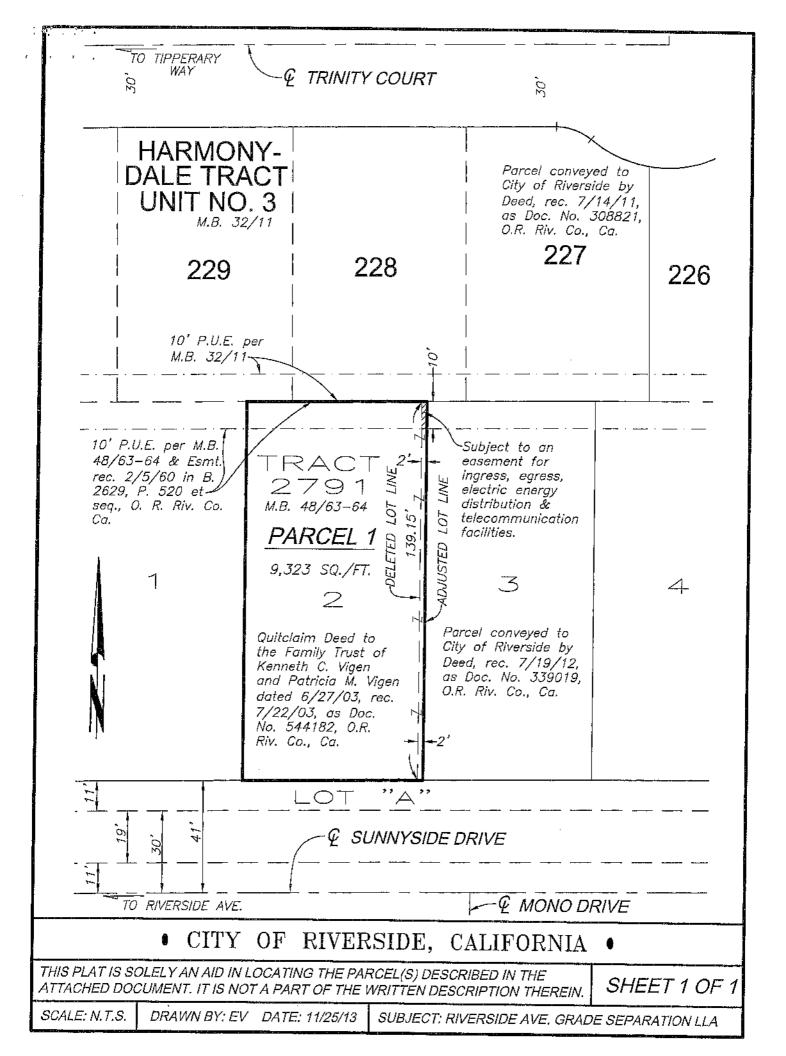

### **EXHIBIT "A"**

Por. APN: 225-181-004

That certain real property in the City of Riverside, County of Riverside, State of California described as follows:

The Westerly 2.00 feet of Lot 3 of Tract 2791 on file in Book 48 of Maps at Pages 63 and 64 thereof, Records of Riverside County, California;

**RESERVING THEREFROM** an easement for ingress, egress and electric energy distribution and telecommunication facilities over the Northerly 10.00 feet of the Westerly 2.00 feet of said Lot 3.

The above described parcel of land contains 278 square feet, more or less.

### Parcel 1

Lot 2 of Tract 2791 on file in Book 48 of Maps at Pages 63 and 64 thereof, Records of Riverside County, California, together with the Westerly 2.00 feet of Lot 3 of said Tract 2791.

SUBJECT TO an easement for ingress, egress and electric energy distribution and telecommunication facilities over the Northerly 10.00 feet of the Westerly 2.00 feet of said Lot 3.

The above described parcel of land contains 9,323 square feet, more or less.

This description was prepared by me or under my direction in conformance with the requirements of the Land Surveyors Act.

Curtis C. Stephens, L.S. 7519