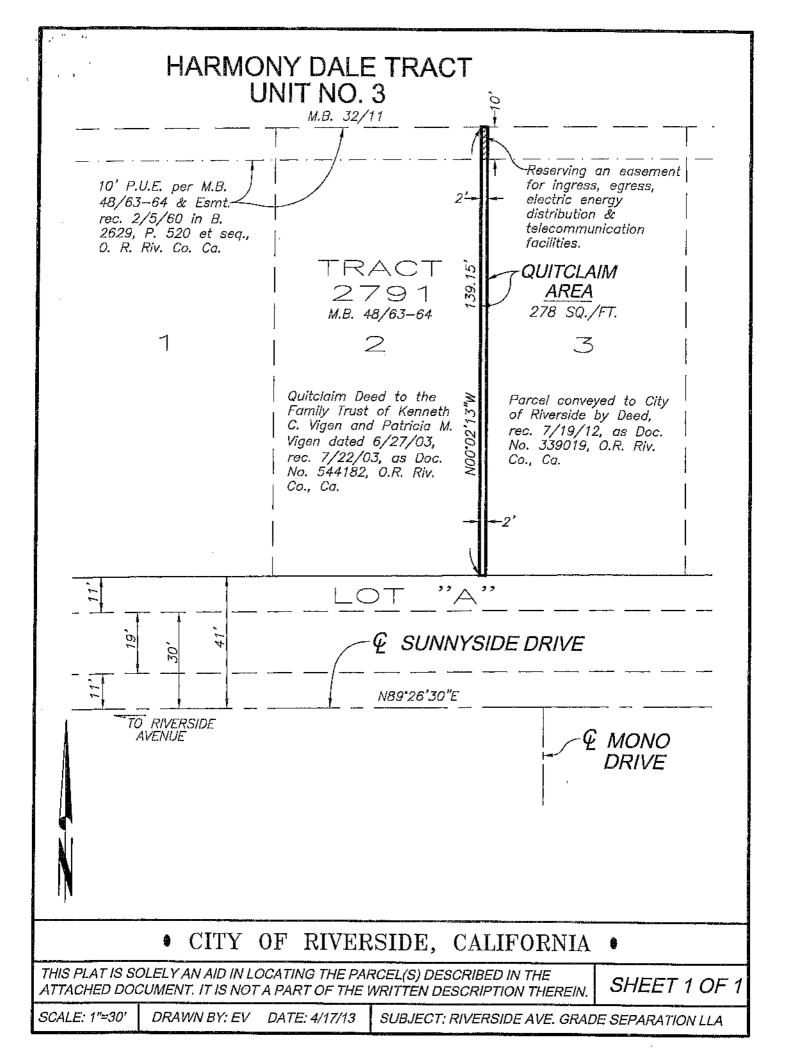

### **EXHIBIT "A"**

Por. APN: 225-181-004

That certain real property in the City of Riverside, County of Riverside, State of California described as follows:

The Westerly 2.00 feet of Lot 3 of Tract 2791 on file in Book 48 of Maps at Pages 63 and 64 thereof, Records of Riverside County, California;

**RESERVING THEREFROM** an easement for ingress, egress and electric energy distribution and telecommunication facilities over the Northerly 10.00 feet of the Westerly 2.00 feet of said Lot 3.

The above described parcel of land contains 278 square feet, more or less.