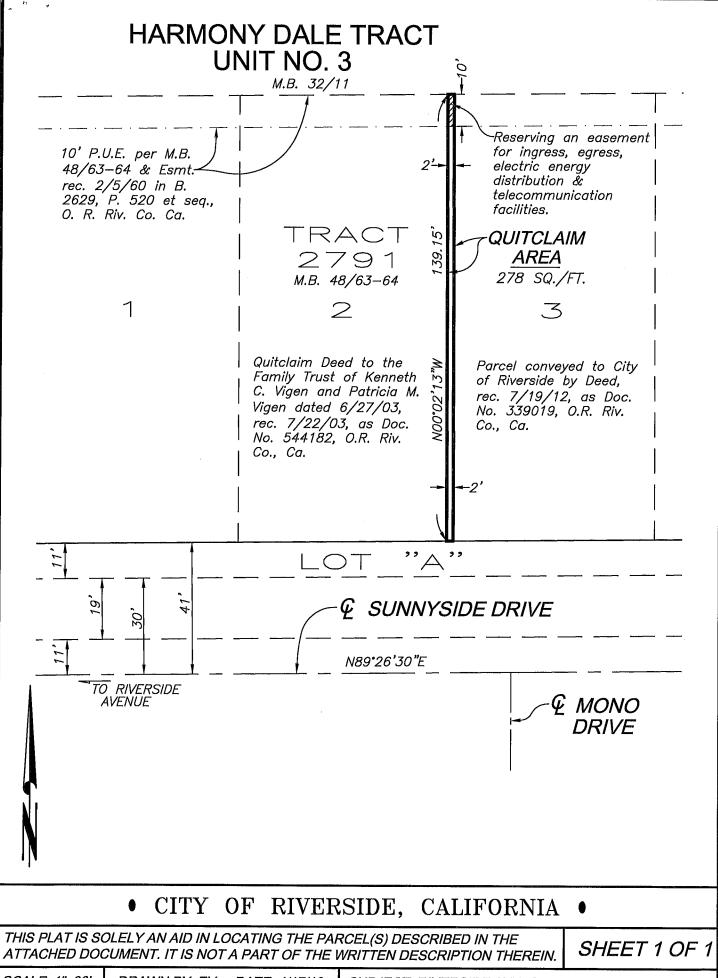

### **EXHIBIT "A"**

Por. APN: 225-181-004

That certain real property in the City of Riverside, County of Riverside, State of California described as follows:

The Westerly 2.00 feet of Lot 3 of Tract 2791 on file in Book 48 of Maps at Pages 63 and 64 thereof, Records of Riverside County, California;

**RESERVING THEREFROM** an easement for ingress, egress and electric energy distribution and telecommunication facilities over the Northerly 10.00 feet of the Westerly 2.00 feet of said Lot 3.

The above described parcel of land contains 278 square feet, more or less.

### Parcel 1

Lot 2 of Tract 2791 on file in Book 48 of Maps at Pages 63 and 64 thereof, Records of Riverside County, California, together with the Westerly 2.00 feet of Lot 3 of said Tract 2791.

SUBJECT TO an easement for ingress, egress and electric energy distribution and telecommunication facilities over the Northerly 10.00 feet of the Westerly 2.00 feet of said Lot 3.