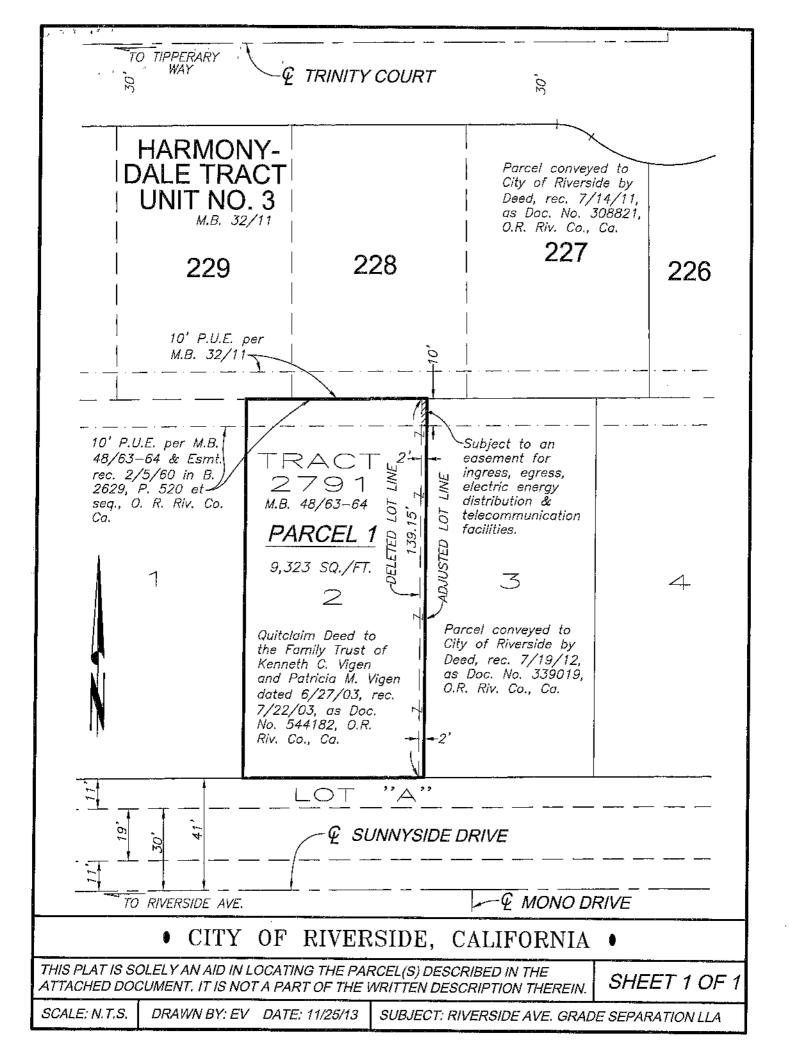

### **EXHIBIT "A"**

Por. APN: 225-181-004

That certain real property in the City of Riverside, County of Riverside, State of California described as follows:

The Westerly 2.00 feet of Lot 3 of Tract 2791 on file in Book 48 of Maps at Pages 63 and 64 thereof, Records of Riverside County, California;

**RESERVING THEREFROM** an easement for ingress, egress and electric energy distribution and telecommunication facilities over the Northerly 10.00 feet of the Westerly 2.00 feet of said Lot 3.

The above described parcel of land contains 278 square feet, more or less.

### Parcel 1

Lot 2 of Tract 2791 on file in Book 48 of Maps at Pages 63 and 64 thereof, Records of Riverside County, California, together with the Westerly 2.00 feet of Lot 3 of said Tract 2791.

SUBJECT TO an easement for ingress, egress and electric energy distribution and telecommunication facilities over the Northerly 10.00 feet of the Westerly 2.00 feet of said Lot 3.

The above described parcel of land contains 9,323 square feet, more or less.

This description was prepared by me or under my direction in conformance with the requirements of the Land Surveyors Act.

Curtis C. Stephens, L.S. 7519