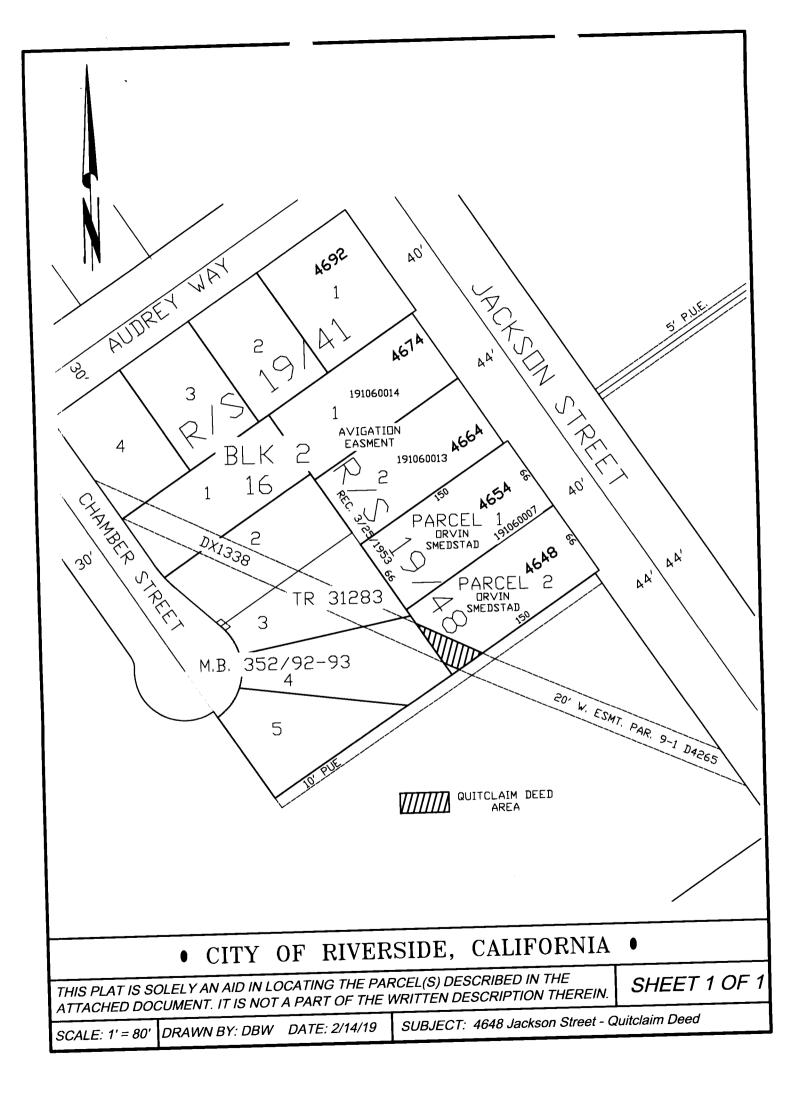

### EXHIBIT "A" LEGAL DESCRIPTION

Project: Waterline Quitclaim Deed

APN: 191-060-007

Address: 4648 Jackson Street

That certain real property located in the City of Riverside, County of Riverside, State of California, described as follows:

That portion of the easement for waterline purposes per Quitclaim Deed recorded on April 2, 1962 in Book 3109, Page 359 et seq., Official Records of said County, lying within parcel 2 of Orvin Smedstad of Record of Survey recorded March 25, 1953, as shown by Record of Survey on file in Book 19, Page 48, in the office of the County Recorder of Riverside County, California.

The above described parcel of land contains 764 square feet, more or less.

This description was prepared by me or under my direction in conformance with the requirements of the Land Surveyors Act.

Curtis C. Stephens I. S. 7519